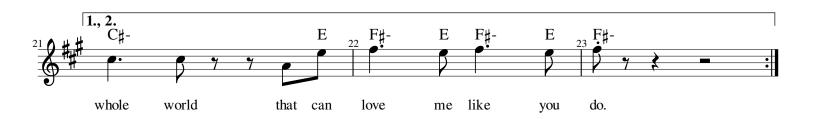

## Mercy, Mercy, Mercy

Johnny "Guitar Watson & Larry Wiliams Josef Zawinul J = 100E Ε F#-Ε F#-A7 D7 My look ba she may not My ba by when she walks by Ev -'ry bo - dy the bor - hood neigh in D7 **A**7 **D**7 like of thos bun-nies out of a play boy club I all of the fe lows 'mmm' and know why go will tes ti fy that my girl looks so good. But she's got some - thin' that's great - er than gold. It's sim - ply 'cause she looks so fine And that girl She's fine eye - sight the blind she'd give to And A7 Cra - zy 'bout that girl 'cause she's mush soul she's got so say if she ev er leaves me Ι would lose my mind if she me I would mind er leaves lose my **GHORUS** D/A A7