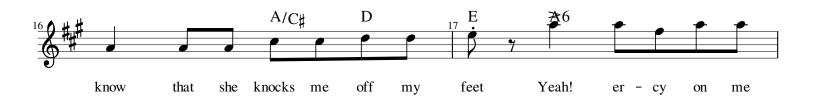

## Mercy, Mercy, Mercy

Johnny "Guitar Watson & Larry Wiliams Josef Zawinul J = 100E Ε F#-Ε F#-A7 D7 My look ba she may not My ba by when she walks by Ev -'ry bo - dy the bor - hood neigh in D7 **A**7 **D**7 like of thos bun-nies out of a play boy club I all of the fe lows 'mmm' and know why go will tes ti fy that my girl looks so good. But she's got some - thin' that's great - er than gold. It's sim - ply 'cause she looks so fine And that girl She's fine eye - sight the blind she'd give to And A7 Cra - zy 'bout that girl 'cause she's mush soul she's got so say if she ev er leaves me Ι would lose my mind if she me I would mind er leaves lose my **GHORUS** D/A A7