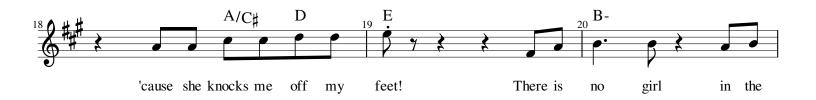

## Mercy, Mercy, Mercy

Johnny "Guitar Watson & Larry Wiliams Josef Zawinul J = 100E Ε F#-Ε F#-A7 D7 My look ba she may not My ba by when she walks by Ev -'ry bo - dy the bor - hood neigh in D7 **A**7 **D**7 like of thos bun-nies out of a play boy club I all of the fe lows 'mmm' and know why go will tes ti fy that my girl looks so good. But she's got some - thin' that's great - er than gold. It's sim - ply 'cause she looks so fine And that girl She's fine eye - sight the blind she'd give to And A7 Cra - zy 'bout that girl 'cause she's mush soul she's got so say if she ev er leaves me Ι would lose my mind if she me I would mind er leaves lose my **GHORUS** D/A A7