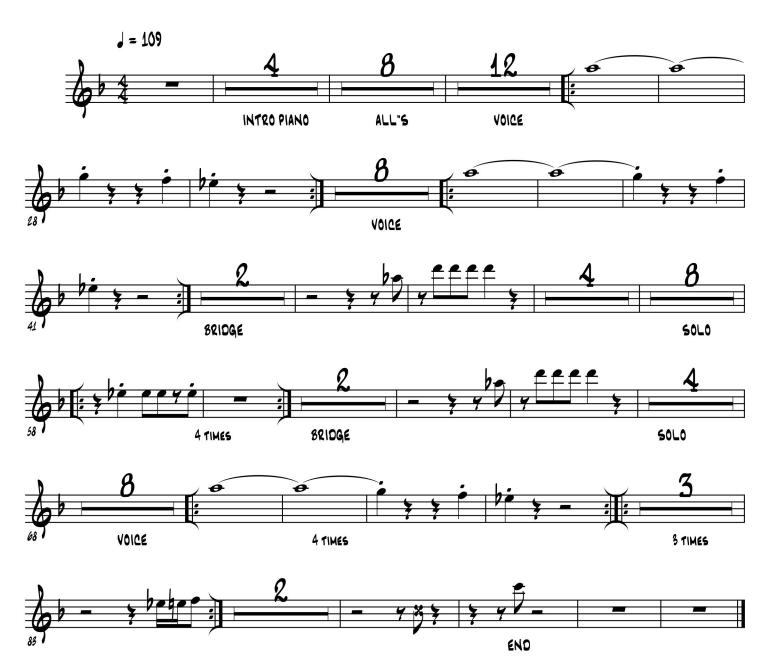

## Crossfire

| INTRO<br>VERSE 1 | Day by day night after night intro II: Eb Db I Db :II                                                                                                                          |   |
|------------------|--------------------------------------------------------------------------------------------------------------------------------------------------------------------------------|---|
|                  | Blinded by the neon lightsHurry here hustlin' theregtr II: Eb Db I Db :II x4                                                                                                   |   |
|                  | No one's got the time to spare<br>Money's tight nothin' free sing II: Eb Db   Db :II x12                                                                                       | 8 |
|                  | Won't somebody come and rescue me?                                                                                                                                             |   |
| CHORUS           | I am stranded, caught in the crossfire<br>Stranded, caught in the crossfire II: Eb Db   Db :II                                                                                 |   |
| VERSE 2          | Tooth for tooth, eye for an eye solo gtr II: Eb Db I Db :II x                                                                                                                  | 8 |
|                  | Sell your soul just to buy, buy and buy<br>Beggin' a dollar stealin' a dime II: Gb   Ab :II                                                                                    |   |
|                  | Come on can't you see that I<br>II: Eb Db I Db :II                                                                                                                             |   |
| CHORUS           | I am stranded, caught in the crossfire<br>I am stranded, caught in the crossfire                                                                                               | 0 |
| BRIDGE           | sing II: Eb Db I Db :II x1<br>I need some kind of kindness<br>Some kind of sympathy oh no<br>We're stranded, caught in the crossfire                                           | 2 |
| SOLO             | solo gtr II: Eb Db I Db :II x7                                                                                                                                                 |   |
|                  | Eb Db I stop                                                                                                                                                                   |   |
| VERSE 3          | Save the strong lose the weak<br>Never turn the other cheek<br>Trust nobody don't be no fool (gtr note) end on (Eb)<br>Whatever happened to the golden rule                    |   |
| CHORUS           | We got stranded, caught in the crossfire<br>We got stranded, caught in the crossfire<br>We got stranded, caught in the crossfire<br>Stranded, caught in the crossfire, help me |   |

### TENOR SAX.