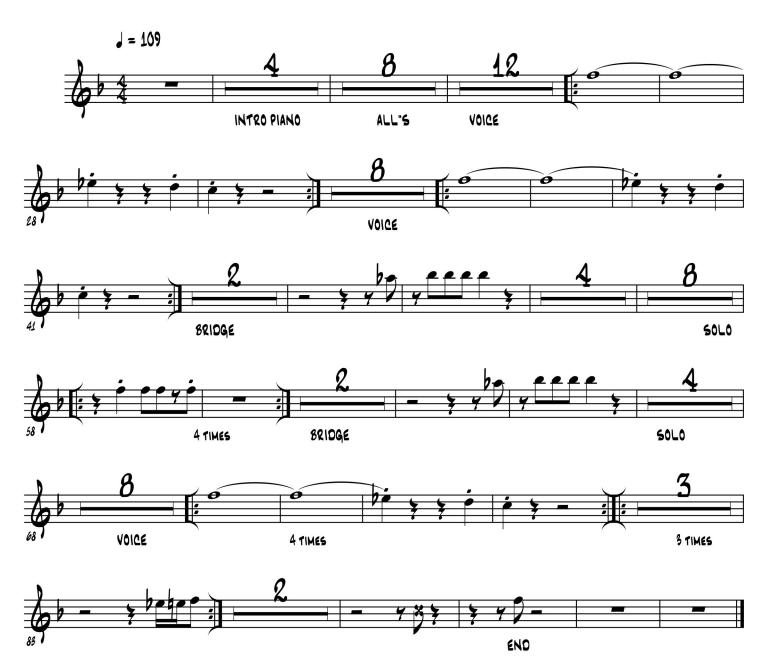

## Crossfire

| INTRO<br>VERSE 1 | Day by day night after night intro II: Eb Db I Db :II                                                                                                                          |   |
|------------------|--------------------------------------------------------------------------------------------------------------------------------------------------------------------------------|---|
|                  | Blinded by the neon lightsHurry here hustlin' theregtr II: Eb Db I Db :II x4                                                                                                   |   |
|                  | No one's got the time to spare<br>Money's tight nothin' free sing II: Eb Db   Db :II x12                                                                                       | 8 |
|                  | Won't somebody come and rescue me?                                                                                                                                             |   |
| CHORUS           | I am stranded, caught in the crossfire<br>Stranded, caught in the crossfire II: Eb Db   Db :II                                                                                 |   |
| VERSE 2          | Tooth for tooth, eye for an eye solo gtr II: Eb Db I Db :II x                                                                                                                  | 8 |
|                  | Sell your soul just to buy, buy and buy<br>Beggin' a dollar stealin' a dime II: Gb   Ab :II                                                                                    |   |
|                  | Come on can't you see that I<br>II: Eb Db I Db :II                                                                                                                             |   |
| CHORUS           | I am stranded, caught in the crossfire<br>I am stranded, caught in the crossfire                                                                                               | 0 |
| BRIDGE           | sing II: Eb Db I Db :II x1<br>I need some kind of kindness<br>Some kind of sympathy oh no<br>We're stranded, caught in the crossfire                                           | 2 |
| SOLO             | solo gtr II: Eb Db I Db :II x7                                                                                                                                                 |   |
|                  | Eb Db I stop                                                                                                                                                                   |   |
| VERSE 3          | Save the strong lose the weak<br>Never turn the other cheek<br>Trust nobody don't be no fool (gtr note) end on (Eb)<br>Whatever happened to the golden rule                    |   |
| CHORUS           | We got stranded, caught in the crossfire<br>We got stranded, caught in the crossfire<br>We got stranded, caught in the crossfire<br>Stranded, caught in the crossfire, help me |   |

#### TEUMPET IN Bb 1