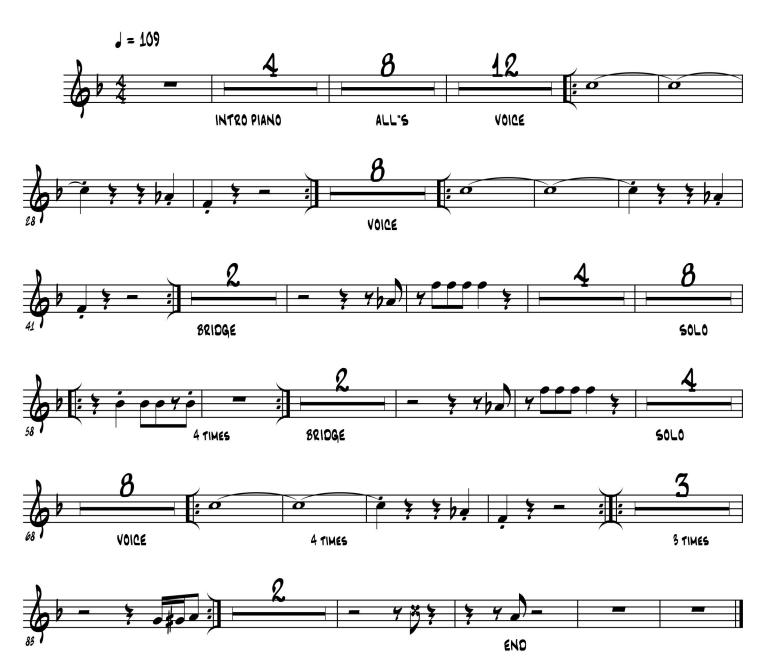

## Crossfire

| INTRO<br>VERSE 1 | Day by day night after night intro II: Eb Db I Db :II                                                                                                                          |   |
|------------------|--------------------------------------------------------------------------------------------------------------------------------------------------------------------------------|---|
|                  | Blinded by the neon lightsHurry here hustlin' theregtr II: Eb Db I Db :II x4                                                                                                   |   |
|                  | No one's got the time to spare<br>Money's tight nothin' free sing II: Eb Db   Db :II x12                                                                                       | 8 |
|                  | Won't somebody come and rescue me?                                                                                                                                             |   |
| CHORUS           | I am stranded, caught in the crossfire<br>Stranded, caught in the crossfire II: Eb Db   Db :II                                                                                 |   |
| VERSE 2          | Tooth for tooth, eye for an eye solo gtr II: Eb Db I Db :II x                                                                                                                  | 8 |
|                  | Sell your soul just to buy, buy and buy<br>Beggin' a dollar stealin' a dime II: Gb   Ab :II                                                                                    |   |
|                  | Come on can't you see that I<br>II: Eb Db I Db :II                                                                                                                             |   |
| CHORUS           | I am stranded, caught in the crossfire<br>I am stranded, caught in the crossfire                                                                                               | 0 |
| BRIDGE           | sing II: Eb Db I Db :II x1<br>I need some kind of kindness<br>Some kind of sympathy oh no<br>We're stranded, caught in the crossfire                                           | 2 |
| SOLO             | solo gtr II: Eb Db I Db :II x7                                                                                                                                                 |   |
|                  | Eb Db I stop                                                                                                                                                                   |   |
| VERSE 3          | Save the strong lose the weak<br>Never turn the other cheek<br>Trust nobody don't be no fool (gtr note) end on (Eb)<br>Whatever happened to the golden rule                    |   |
| CHORUS           | We got stranded, caught in the crossfire<br>We got stranded, caught in the crossfire<br>We got stranded, caught in the crossfire<br>Stranded, caught in the crossfire, help me |   |

#### TEUMPET IN 862