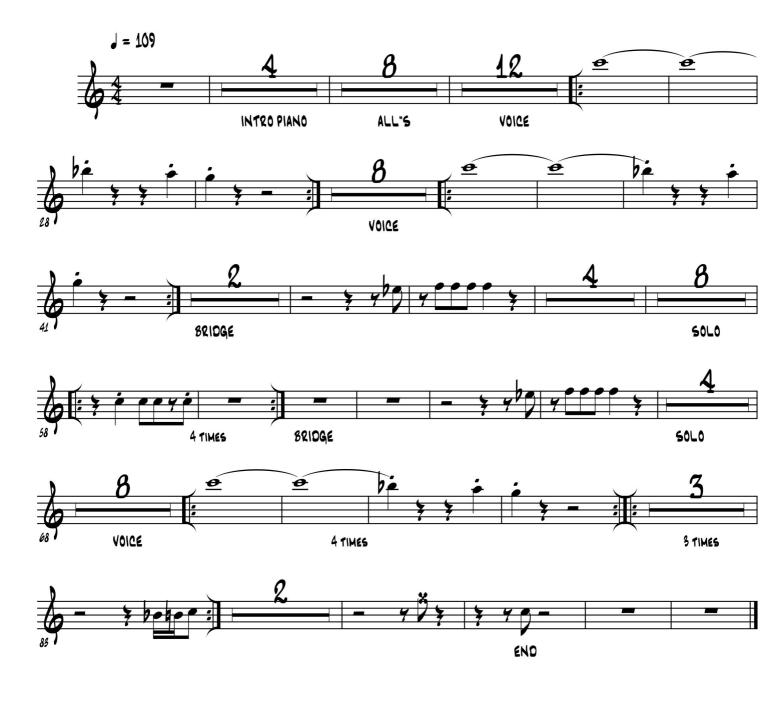

## Crossfire

| INTRO<br>VERSE 1 | Day by day night after night intro II: Eb Db I Db :II                                                                                                                          |   |
|------------------|--------------------------------------------------------------------------------------------------------------------------------------------------------------------------------|---|
|                  | Blinded by the neon lightsHurry here hustlin' theregtr II: Eb Db I Db :II x4                                                                                                   |   |
|                  | No one's got the time to spare<br>Money's tight nothin' free sing II: Eb Db   Db :II x12                                                                                       | 8 |
|                  | Won't somebody come and rescue me?                                                                                                                                             |   |
| CHORUS           | I am stranded, caught in the crossfire<br>Stranded, caught in the crossfire II: Eb Db   Db :II                                                                                 |   |
| VERSE 2          | Tooth for tooth, eye for an eye solo gtr II: Eb Db I Db :II x                                                                                                                  | 8 |
|                  | Sell your soul just to buy, buy and buy<br>Beggin' a dollar stealin' a dime II: Gb   Ab :II                                                                                    |   |
|                  | Come on can't you see that I<br>II: Eb Db I Db :II                                                                                                                             |   |
| CHORUS           | I am stranded, caught in the crossfire<br>I am stranded, caught in the crossfire                                                                                               | 0 |
| BRIDGE           | sing II: Eb Db I Db :II x1<br>I need some kind of kindness<br>Some kind of sympathy oh no<br>We're stranded, caught in the crossfire                                           | 2 |
| SOLO             | solo gtr II: Eb Db I Db :II x7                                                                                                                                                 |   |
|                  | Eb Db I stop                                                                                                                                                                   |   |
| VERSE 3          | Save the strong lose the weak<br>Never turn the other cheek<br>Trust nobody don't be no fool (gtr note) end on (Eb)<br>Whatever happened to the golden rule                    |   |
| CHORUS           | We got stranded, caught in the crossfire<br>We got stranded, caught in the crossfire<br>We got stranded, caught in the crossfire<br>Stranded, caught in the crossfire, help me |   |

#### BARITONE SAX.