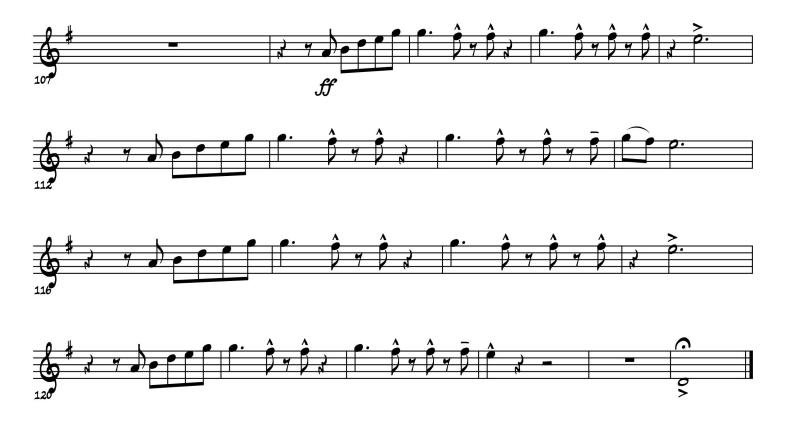

|
| CHORUS  | You can go your own way (Go your own way)<br>You can call it another lonely day (another lonely day)<br>You can go your own way (Go your own way)<br>You can call it another lonely day |
| SOLO    | GUITAR                                                                                                                                                                                  |
| OUTRO   | You can go your own way<br>Call it another lonely day<br>you can go your own way                                                                                                        |

# GO YOUR OWN WAY











#### TENOR SAX.

# GO YOUR OWN WAY



GO YOUR OWN WAY



## GO YOUR OWN WAY











# GO YOUR OWN WAY

ARR: KG