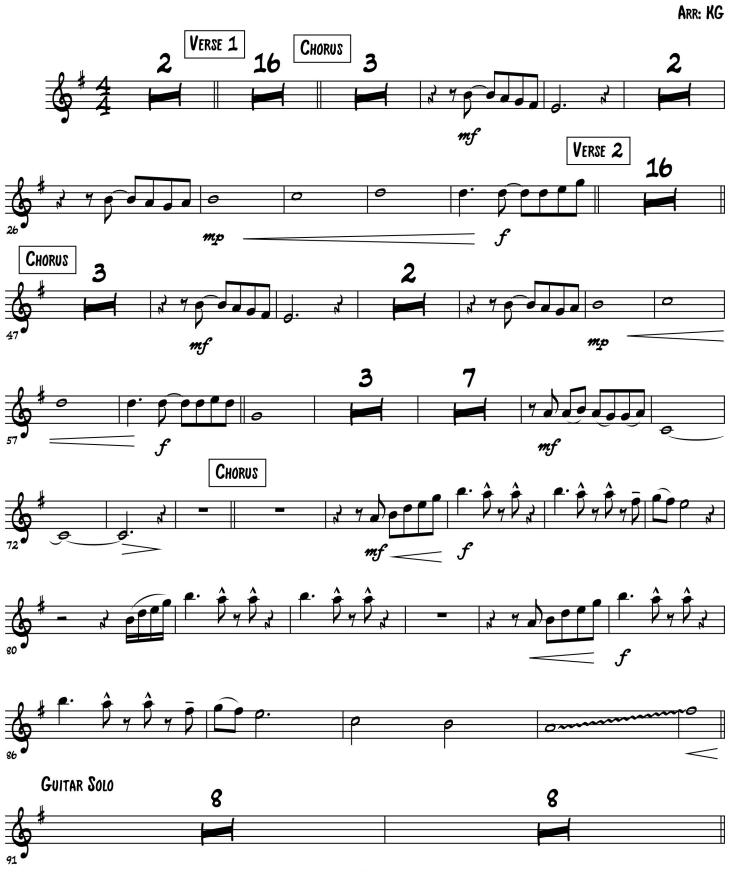

|
| CHORUS  | You can go your own way (Go your own way)<br>You can call it another lonely day (another lonely day)<br>You can go your own way (Go your own way)<br>You can call it another lonely day |
| SOLO    | GUITAR                                                                                                                                                                                  |
| OUTRO   | You can go your own way<br>Call it another lonely day<br>you can go your own way                                                                                                        |

# GO YOUR OWN WAY











#### TENOR SAX.

# GO YOUR OWN WAY



GO YOUR OWN WAY



## GO YOUR OWN WAY











# GO YOUR OWN WAY

ARR: KG