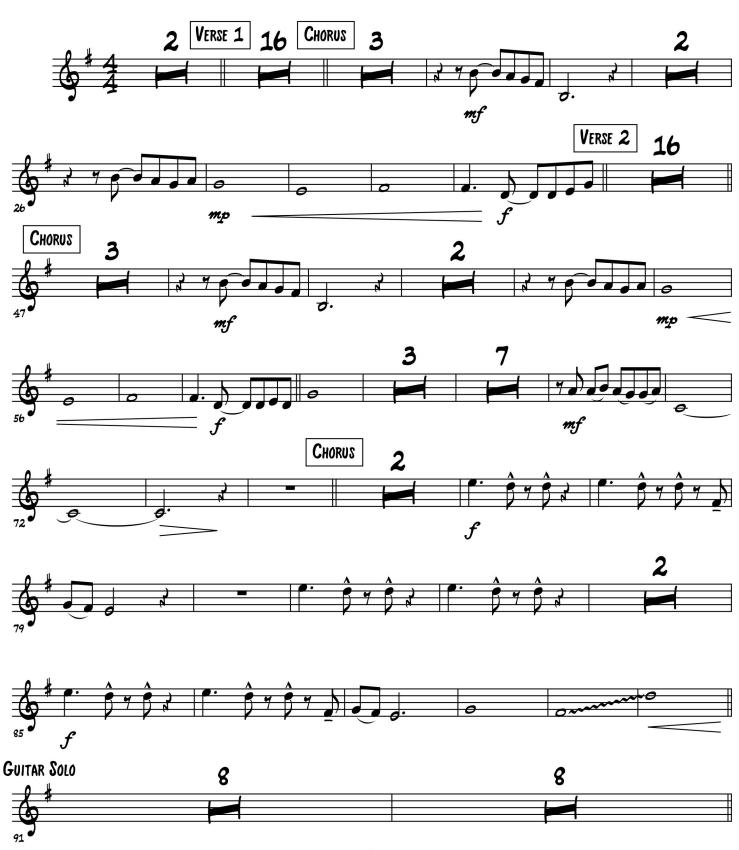

|
| CHORUS  | You can go your own way (Go your own way)<br>You can call it another lonely day (another lonely day)<br>You can go your own way (Go your own way)<br>You can call it another lonely day |
| SOLO    | GUITAR                                                                                                                                                                                  |
| OUTRO   | You can go your own way<br>Call it another lonely day<br>you can go your own way                                                                                                        |

# GO YOUR OWN WAY











#### TENOR SAX.

# GO YOUR OWN WAY



GO YOUR OWN WAY



## GO YOUR OWN WAY











# GO YOUR OWN WAY

ARR: KG