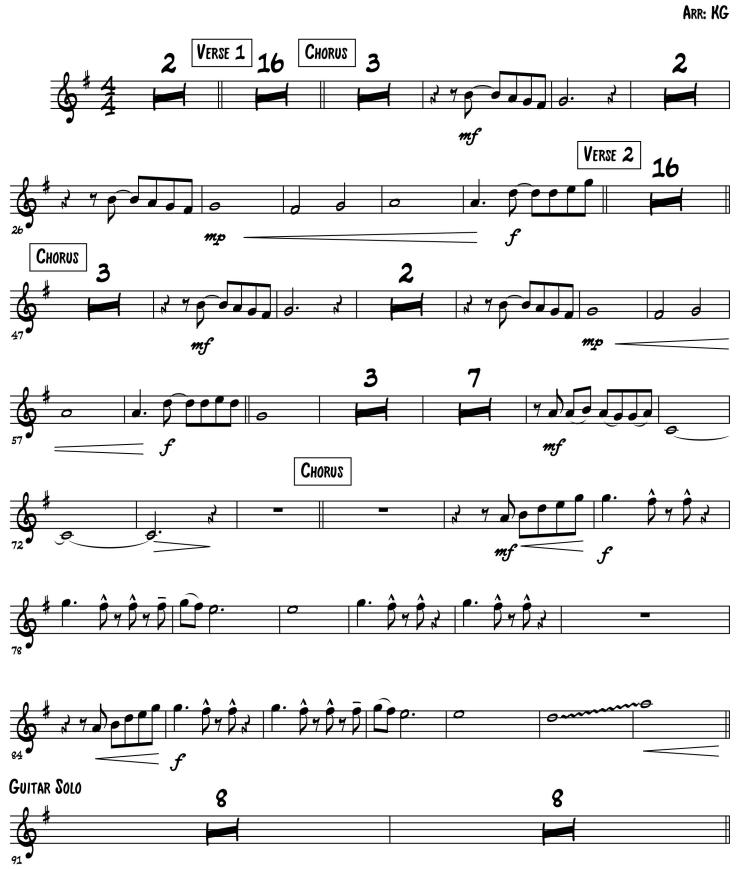

|
| CHORUS  | You can go your own way (Go your own way)<br>You can call it another lonely day (another lonely day)<br>You can go your own way (Go your own way)<br>You can call it another lonely day |
| SOLO    | GUITAR                                                                                                                                                                                  |
| OUTRO   | You can go your own way<br>Call it another lonely day<br>you can go your own way                                                                                                        |

# GO YOUR OWN WAY











#### TENOR SAX.

# GO YOUR OWN WAY



GO YOUR OWN WAY



## GO YOUR OWN WAY











# GO YOUR OWN WAY

ARR: KG