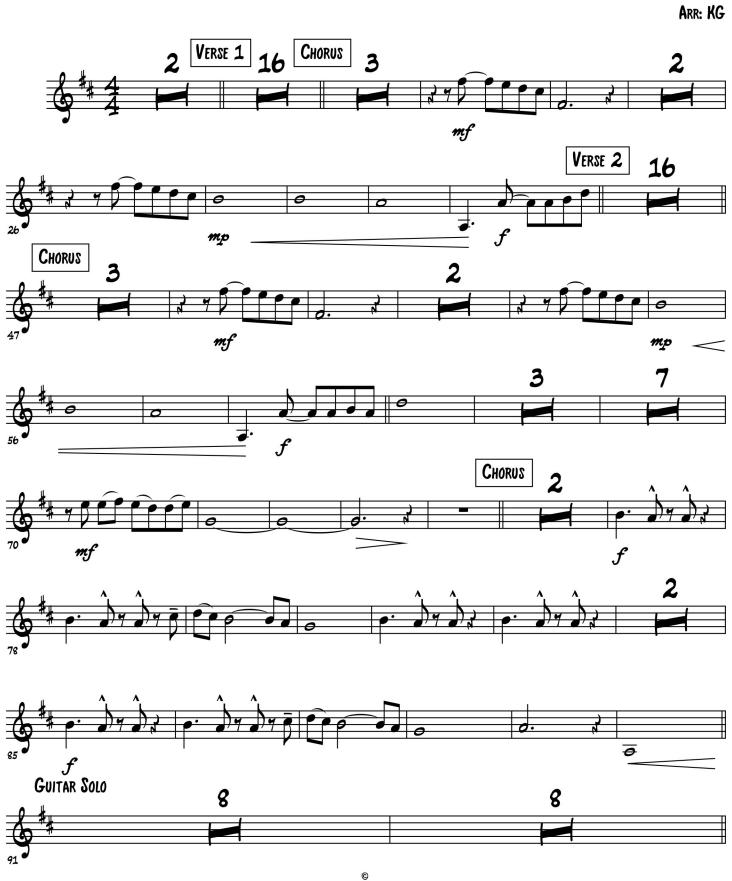

### **Go Your Own Way**

| INTRO   | GUITAR                                                                                                                                                                                  |
|---------|-----------------------------------------------------------------------------------------------------------------------------------------------------------------------------------------|
| VERSE 1 | Loving you<br>Is it the right thing to do?<br>How can I ever change things that I feel?<br>If I could<br>Baby I'd give you my world<br>How can I when you won't take it from me         |
| CHORUS  | You can go your own way (Go your own way)<br>You can call it another lonely day<br>You can go your own way (Go your own way)                                                            |
| VERSE 2 | Tell me why<br>Everything turned around<br>Packing up<br>Shacking up's all you wanna do<br>If I could<br>Baby I'd give you my world<br>Open up<br>Everything's waiting for you          |
| CHORUS  | You can go your own way (Go your own way)<br>You can call it another lonely day<br>You can go your own way (Go your own way)                                                            |
| SOLO    | GUITAR                                                                                                                                                                                  |
| CHORUS  | You can go your own way (Go your own way)<br>You can call it another lonely day (another lonely day)<br>You can go your own way (Go your own way)<br>You can call it another lonely day |
| SOLO    | GUITAR                                                                                                                                                                                  |
| OUTRO   | You can go your own way<br>Call it another lonely day<br>you can go your own way                                                                                                        |

| Go | Your | Own | Way |
|----|------|-----|-----|
|----|------|-----|-----|

| intro             | F F                                                                                                                                                                                                                                                                                                                                                                                                                                                                                                                                                                                                                                                                                                                                                                                                                                                                                                                                                                                                                                                                                                                                                                                                                                        |
|-------------------|--------------------------------------------------------------------------------------------------------------------------------------------------------------------------------------------------------------------------------------------------------------------------------------------------------------------------------------------------------------------------------------------------------------------------------------------------------------------------------------------------------------------------------------------------------------------------------------------------------------------------------------------------------------------------------------------------------------------------------------------------------------------------------------------------------------------------------------------------------------------------------------------------------------------------------------------------------------------------------------------------------------------------------------------------------------------------------------------------------------------------------------------------------------------------------------------------------------------------------------------|
| verse1            | Loving you Is it the right thing to do?<br>How ca n I ever change things that I feel?<br>If I could Baby I'd give you my world<br>How can I when you won't take it from me                                                                                                                                                                                                                                                                                                                                                                                                                                                                                                                                                                                                                                                                                                                                                                                                                                                                                                                                                                                                                                                                 |
| Chorus            | You can go your own way (Go your own way)   Dm   Bb   C   C   <b>x 3</b><br>You can call it another lonely day<br>You can go your own way (Go your own way)                                                                                                                                                                                                                                                                                                                                                                                                                                                                                                                                                                                                                                                                                                                                                                                                                                                                                                                                                                                                                                                                                |
| verse 2           | Tell me why Everything turned around<br>Packing up Shacking up's all you wanna do<br>If I could Baby I'd give you my world<br>Open up Everything's waiting for you                                                                                                                                                                                                                                                                                                                                                                                                                                                                                                                                                                                                                                                                                                                                                                                                                                                                                                                                                                                                                                                                         |
| Chorus<br>intro 1 | You can go your own way (Go your own way)<br>You can call it another lonely day  Dm  Bb  C  C   <b>x 3</b><br>You can go your own way (Go your own way)<br> F  F  F  Csus                                                                                                                                                                                                                                                                                                                                                                                                                                                                                                                                                                                                                                                                                                                                                                                                                                                                                                                                                                                                                                                                  |
| Solo guitar1      | ]  Bb / / F  F / / C  Bb / / F                                                                                                                                                                                                                                                                                                                                                                                                                                                                                                                                                                                                                                                                                                                                                                                                                                                                                                                                                                                                                                                                                                                                                                                                             |
| Chorus            | You can go your own way (Go your own way)<br>You can call it another lonely day (another lonely day)<br>You can go your own way (Go your own way) Dm   Bb   C   C   <b>x 4</b><br>You can call it another lonely day                                                                                                                                                                                                                                                                                                                                                                                                                                                                                                                                                                                                                                                                                                                                                                                                                                                                                                                                                                                                                       |
| Solo guitar       | 2 2nd time vocals in   2 Image: Second structure Image: Decision structure   2 Image: Decision structure |
| outro             | You can go your own way   Dm !   -   C                                                                                                                                                                                                                                                                                                                                                                                                                                                                                                                                                                                                                                                                                                                                                                                                                                                                                                                                                                                                                                                                                                                                                                                                     |

## Go Your Own Way

| INTRO   | GUITAR                                                                                                                                                                                  |
|---------|-----------------------------------------------------------------------------------------------------------------------------------------------------------------------------------------|
| VERSE 1 | Loving you<br>Is it the right thing to do?                                                                                                                                              |
| DRUMS   | How can I ever change things that I feel?<br>If I could<br>Baby I'd give you my world<br>How can I when you won't take it from me                                                       |
| CHORUS  | You can go your own way (Go your own way)<br>You can call it another lonely day<br>You can go your own way (Go your own way)                                                            |
| VERSE 2 | Tell me why<br>Everything turned around<br>Packing up<br>Shacking up's all you wanna do<br>If I could<br>Baby I'd give you my world<br>Open up<br>Everything's waiting for you          |
| CHORUS  | You can go your own way (Go your own way)<br>You can call it another lonely day<br>You can go your own way (Go your own way)                                                            |
| SOLO    | GUITAR                                                                                                                                                                                  |
| CHORUS  | You can go your own way (Go your own way)<br>You can call it another lonely day (another lonely day)<br>You can go your own way (Go your own way)<br>You can call it another lonely day |
| SOLO    | GUITAR                                                                                                                                                                                  |
| OUTRO   | You can go your own way<br>Call it another lonely day<br>you can go your own way                                                                                                        |