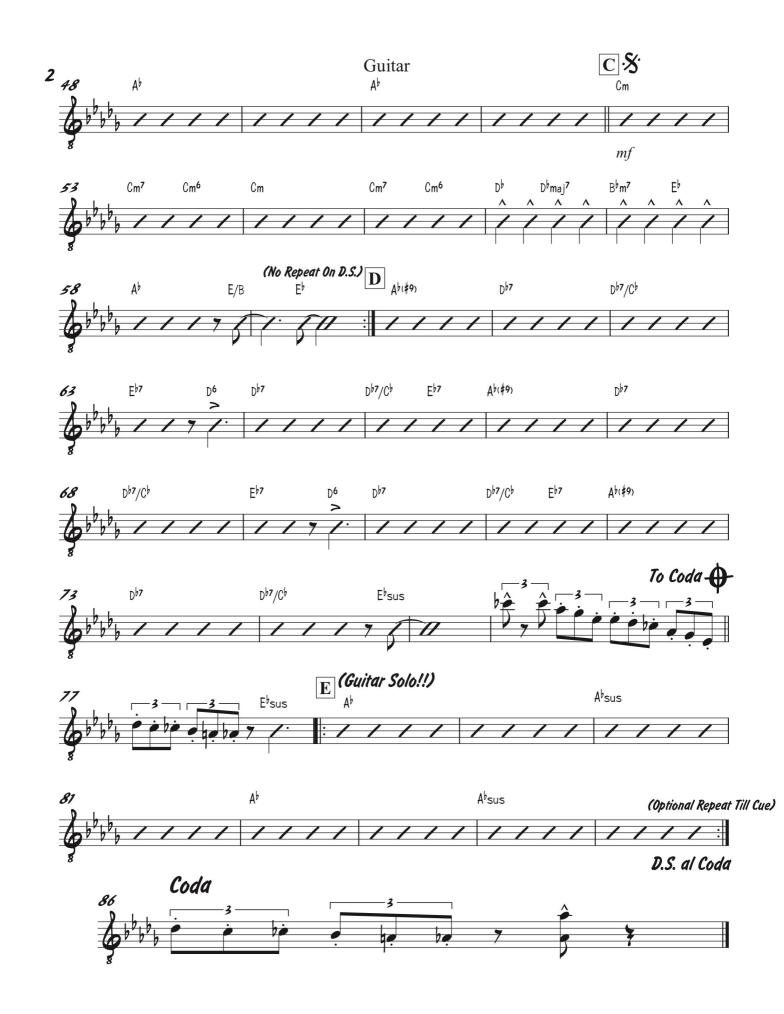

## **Got To Get You Into My Life**

INTRO Horns THEN 8 bars of keyboard groove

Got to get you into my life, into my life (x5)

**HORNS** 

Do do do.....(X2)

VERSE 1 I was alone, I took a ride,

I didn't know what I would find there.

## GOT TO GET YOU INTO MY LIFE

EARTH, WINDEFIRE ARR. SHAUN EVANS