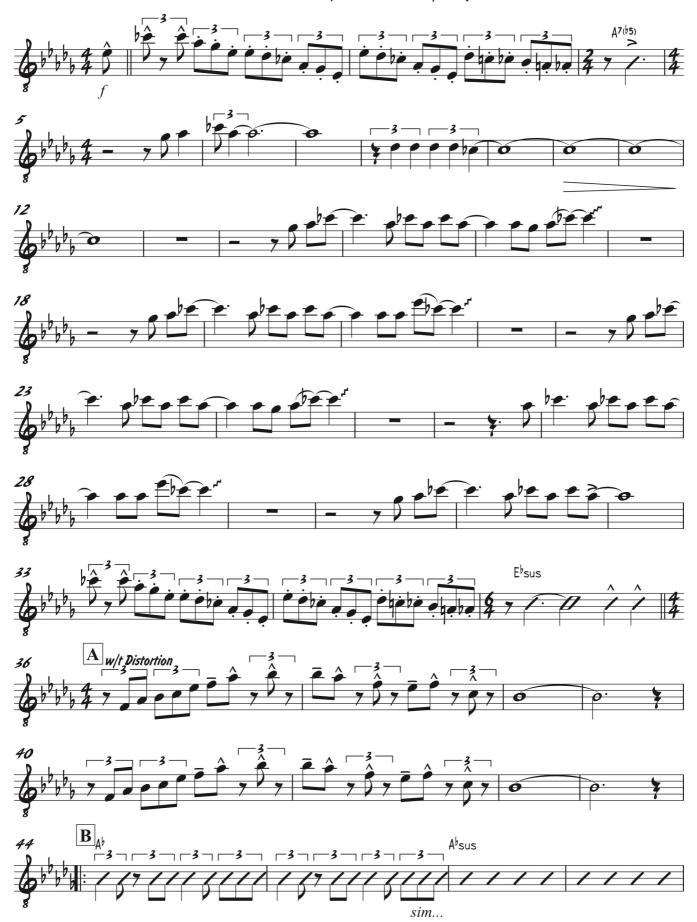

## **Got To Get You Into My Life**

INTRO Horns THEN 8 bars of keyboard groove

Got to get you into my life, into my life (x5)

**HORNS** 

Do do do.....(X2)

VERSE 1 I was alone, I took a ride,

I didn't know what I would find there.

## GOT TO GET YOU INTO MY LIFE

EARTH, WINDEFIRE ARR. SHAUN EVANS