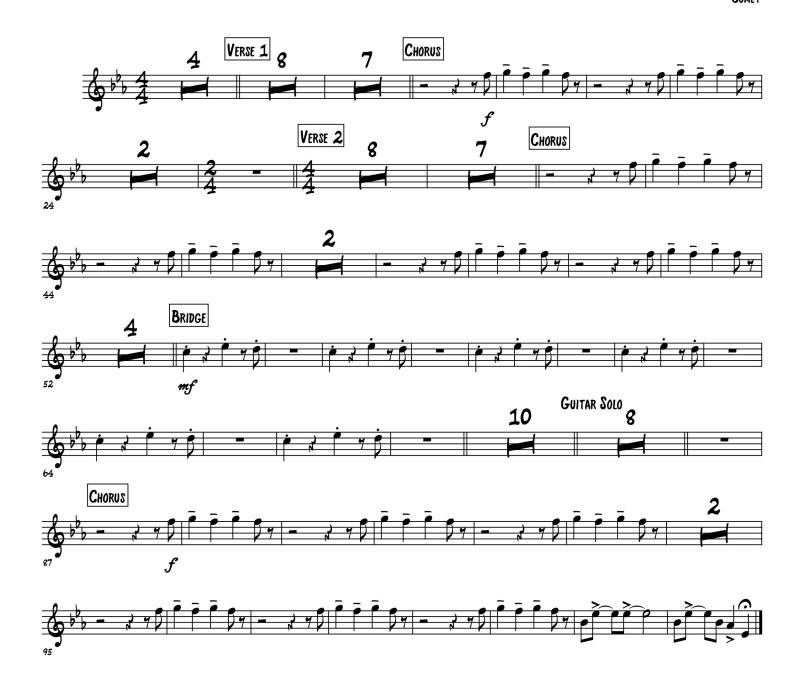

## Jessie's girl

| C# Ab Bb- | F# Ab C# | x 2 intro | C# Ab Bb- | F# Ab C# | x 7 | Ab | Jessie is a friend verse1 Yeah I know, he's been a good friend of mine But lately somethin's changed, it ain't hard to define Jessie's got himself a girl, and I wanna make her mine And she's watchin' him with those eyes And she's lovin' him with that body, I just know it And he's holdin' her in his arms, late late at night Y'know, I wish that I had Jessie's girl | AbC# // Ab I Bb-Ab Bb-Ab/Bb I x 2 chorus1 I wish that I had Jessie's girl I F# Ab C# | Bbm Ab | 2/4 -- | Where can I find a woman like that? | C# Ab Bb- | F# Ab C# | x 7 | Ab | verse 2 I'll play along with the charade There doesn't seem to be a reason to change Y'know I feel so dirty when they start talkin' cute I wanna tell her that I love her but the point is prob'ly moot 'Cause she's watchin' him with those eyes And she's lovin' him with that body, I just know it And he's holdin' her in his arms, late late at night chorus2 Y'know I wish that I had Jessie's girl | AbC# // Ab | Bb-Ab Bb-Ab/Bb | x 2 I wish that I had Jessie's girl I F# Ab C# I Bbm Ab I Where can I find a woman like that? I AbC# // Ab I Bb-Ab Bb-Ab/Bb I x 2 Like Jessie's girl I wish that I had Jessie's girl | F# Ab C# | F# Ab C# | F# Ab C# | Where can I find a woman Where can I find a woman like that? Bb- Ab I And I'm lookin' in the mirror all the time | F# Bbm/F# Ab/F# | F# I X 5 Wond'rin' what she don't see in me bridge Yeah I've been funny I've been cool with the lines Ain't that the way love's supposed to be? | F# Bbm/F# Ab | Ab Tell me, where can I find a woman like that? Solo guitar | C# Ab Bb- | F# Ab C# | x 4 | Ab | Y'know I wish that I had Jessie's girl outro I AbC# // Ab I Bb-Ab Bb-Ab/Bb I x 3 I wish that I had Jessie's girl IF# Ab C# I Bbm Ab I I wish that I had Jessie's girl Where can I find a woman like that? I AbC# // Ab I Bb-Ab Bb-Ab/Bb I x 3 Like Jessie's girl I wish that I had Jessie's girl | AbC# C# | Ab C# Ab F# C# | ----||