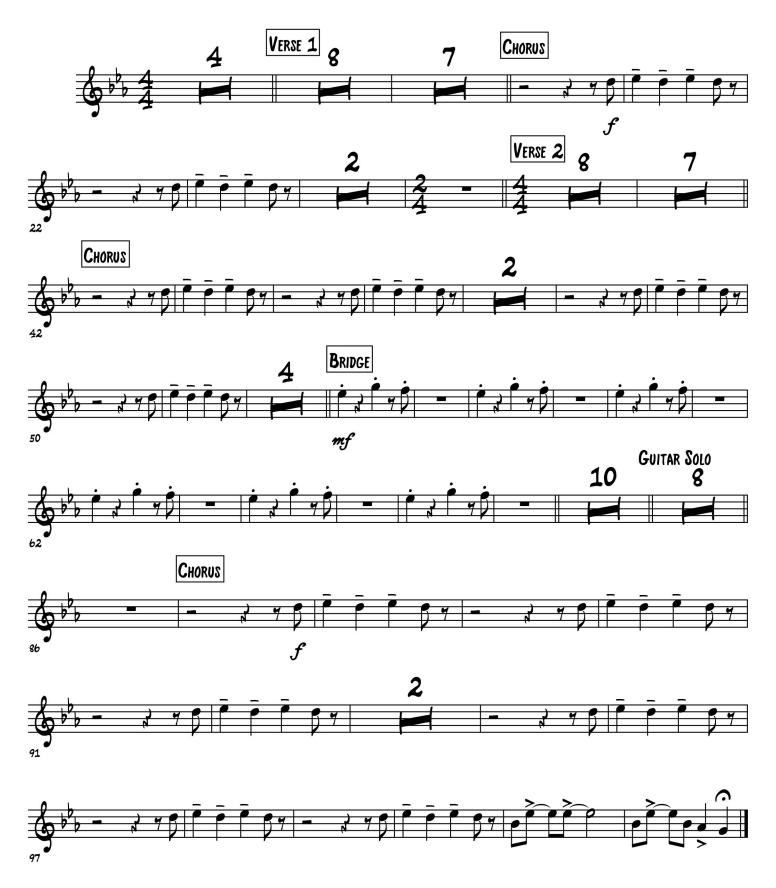

## Jessie's girl

| C# Ab Bb- | F# Ab C# | x 2 intro | C# Ab Bb- | F# Ab C# | x 7 | Ab | Jessie is a friend verse1 Yeah I know, he's been a good friend of mine But lately somethin's changed, it ain't hard to define Jessie's got himself a girl, and I wanna make her mine And she's watchin' him with those eyes And she's lovin' him with that body, I just know it And he's holdin' her in his arms, late late at night Y'know, I wish that I had Jessie's girl | AbC# // Ab I Bb-Ab Bb-Ab/Bb I x 2 chorus1 I wish that I had Jessie's girl I F# Ab C# | Bbm Ab | 2/4 -- | Where can I find a woman like that? | C# Ab Bb- | F# Ab C# | x 7 | Ab | verse 2 I'll play along with the charade There doesn't seem to be a reason to change Y'know I feel so dirty when they start talkin' cute I wanna tell her that I love her but the point is prob'ly moot 'Cause she's watchin' him with those eyes And she's lovin' him with that body, I just know it And he's holdin' her in his arms, late late at night chorus2 Y'know I wish that I had Jessie's girl | AbC# // Ab | Bb-Ab Bb-Ab/Bb | x 2 I wish that I had Jessie's girl I F# Ab C# I Bbm Ab I Where can I find a woman like that? I AbC# // Ab I Bb-Ab Bb-Ab/Bb I x 2 Like Jessie's girl I wish that I had Jessie's girl | F# Ab C# | F# Ab C# | F# Ab C# | Where can I find a woman Where can I find a woman like that? Bb- Ab I And I'm lookin' in the mirror all the time | F# Bbm/F# Ab/F# | F# I X 5 Wond'rin' what she don't see in me bridge Yeah I've been funny I've been cool with the lines Ain't that the way love's supposed to be? | F# Bbm/F# Ab | Ab Tell me, where can I find a woman like that? Solo guitar | C# Ab Bb- | F# Ab C# | x 4 | Ab | Y'know I wish that I had Jessie's girl outro I AbC# // Ab I Bb-Ab Bb-Ab/Bb I x 3 I wish that I had Jessie's girl IF# Ab C# I Bbm Ab I I wish that I had Jessie's girl Where can I find a woman like that? I AbC# // Ab I Bb-Ab Bb-Ab/Bb I x 3 Like Jessie's girl I wish that I had Jessie's girl | AbC# C# | Ab C# Ab F# C# | ----||