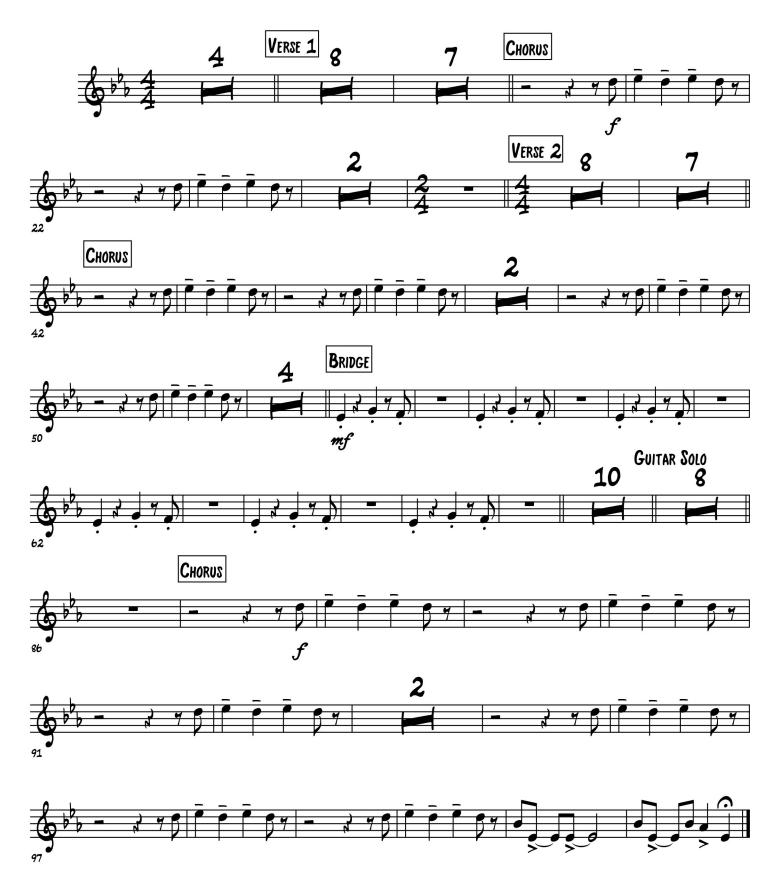

## Jessie's girl

| C# Ab Bb- | F# Ab C# | x 2 intro | C# Ab Bb- | F# Ab C# | x 7 | Ab | Jessie is a friend verse1 Yeah I know, he's been a good friend of mine But lately somethin's changed, it ain't hard to define Jessie's got himself a girl, and I wanna make her mine And she's watchin' him with those eyes And she's lovin' him with that body, I just know it And he's holdin' her in his arms, late late at night Y'know, I wish that I had Jessie's girl | AbC# // Ab I Bb-Ab Bb-Ab/Bb I x 2 chorus1 I wish that I had Jessie's girl I F# Ab C# | Bbm Ab | 2/4 -- | Where can I find a woman like that? | C# Ab Bb- | F# Ab C# | x 7 | Ab | verse 2 I'll play along with the charade There doesn't seem to be a reason to change Y'know I feel so dirty when they start talkin' cute I wanna tell her that I love her but the point is prob'ly moot 'Cause she's watchin' him with those eyes And she's lovin' him with that body, I just know it And he's holdin' her in his arms, late late at night chorus2 Y'know I wish that I had Jessie's girl | AbC# // Ab | Bb-Ab Bb-Ab/Bb | x 2 I wish that I had Jessie's girl I F# Ab C# I Bbm Ab I Where can I find a woman like that? I AbC# // Ab I Bb-Ab Bb-Ab/Bb I x 2 Like Jessie's girl I wish that I had Jessie's girl | F# Ab C# | F# Ab C# | F# Ab C# | Where can I find a woman Where can I find a woman like that? Bb- Ab I And I'm lookin' in the mirror all the time | F# Bbm/F# Ab/F# | F# I X 5 Wond'rin' what she don't see in me bridge Yeah I've been funny I've been cool with the lines Ain't that the way love's supposed to be? | F# Bbm/F# Ab | Ab Tell me, where can I find a woman like that? Solo guitar | C# Ab Bb- | F# Ab C# | x 4 | Ab | Y'know I wish that I had Jessie's girl outro I AbC# // Ab I Bb-Ab Bb-Ab/Bb I x 3 I wish that I had Jessie's girl IF# Ab C# I Bbm Ab I I wish that I had Jessie's girl Where can I find a woman like that? I AbC# // Ab I Bb-Ab Bb-Ab/Bb I x 3 Like Jessie's girl I wish that I had Jessie's girl | AbC# C# | Ab C# Ab F# C# | ----||