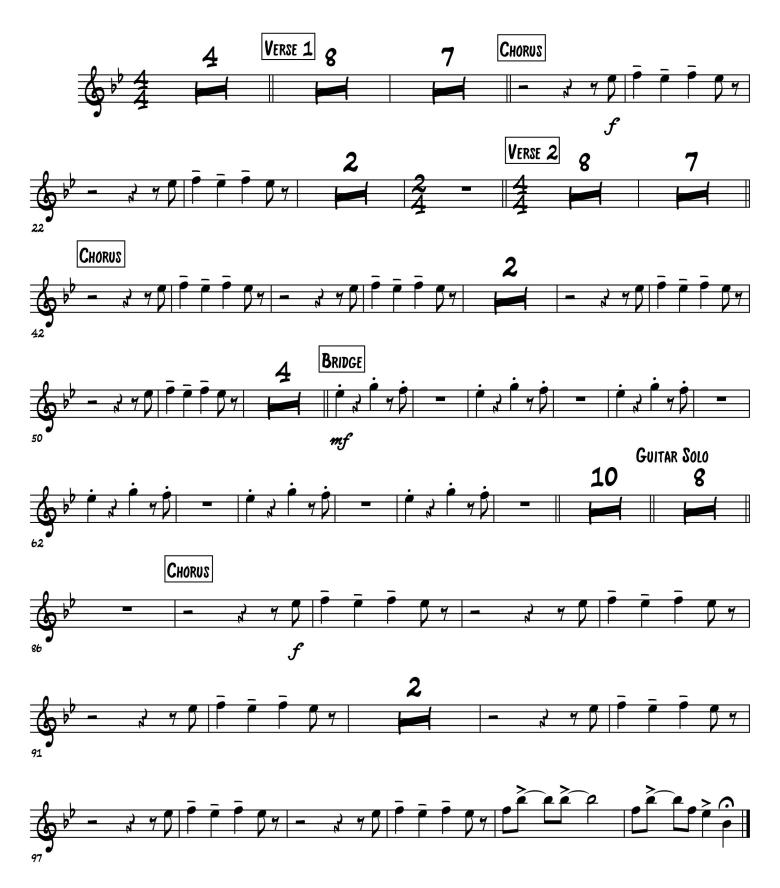

## Jessie's girl

| C# Ab Bb- | F# Ab C# | x 2 intro | C# Ab Bb- | F# Ab C# | x 7 | Ab | Jessie is a friend verse1 Yeah I know, he's been a good friend of mine But lately somethin's changed, it ain't hard to define Jessie's got himself a girl, and I wanna make her mine And she's watchin' him with those eyes And she's lovin' him with that body, I just know it And he's holdin' her in his arms, late late at night Y'know, I wish that I had Jessie's girl | AbC# // Ab I Bb-Ab Bb-Ab/Bb I x 2 chorus1 I wish that I had Jessie's girl I F# Ab C# | Bbm Ab | 2/4 -- | Where can I find a woman like that? | C# Ab Bb- | F# Ab C# | x 7 | Ab | verse 2 I'll play along with the charade There doesn't seem to be a reason to change Y'know I feel so dirty when they start talkin' cute I wanna tell her that I love her but the point is prob'ly moot 'Cause she's watchin' him with those eyes And she's lovin' him with that body, I just know it And he's holdin' her in his arms, late late at night chorus2 Y'know I wish that I had Jessie's girl | AbC# // Ab | Bb-Ab Bb-Ab/Bb | x 2 I wish that I had Jessie's girl I F# Ab C# I Bbm Ab I Where can I find a woman like that? I AbC# // Ab I Bb-Ab Bb-Ab/Bb I x 2 Like Jessie's girl I wish that I had Jessie's girl | F# Ab C# | F# Ab C# | F# Ab C# | Where can I find a woman Where can I find a woman like that? Bb- Ab I And I'm lookin' in the mirror all the time | F# Bbm/F# Ab/F# | F# I X 5 Wond'rin' what she don't see in me bridge Yeah I've been funny I've been cool with the lines Ain't that the way love's supposed to be? | F# Bbm/F# Ab | Ab Tell me, where can I find a woman like that? Solo guitar | C# Ab Bb- | F# Ab C# | x 4 | Ab | Y'know I wish that I had Jessie's girl outro I AbC# // Ab I Bb-Ab Bb-Ab/Bb I x 3 I wish that I had Jessie's girl IF# Ab C# I Bbm Ab I I wish that I had Jessie's girl Where can I find a woman like that? I AbC# // Ab I Bb-Ab Bb-Ab/Bb I x 3 Like Jessie's girl I wish that I had Jessie's girl | AbC# C# | Ab C# Ab F# C# | ----||