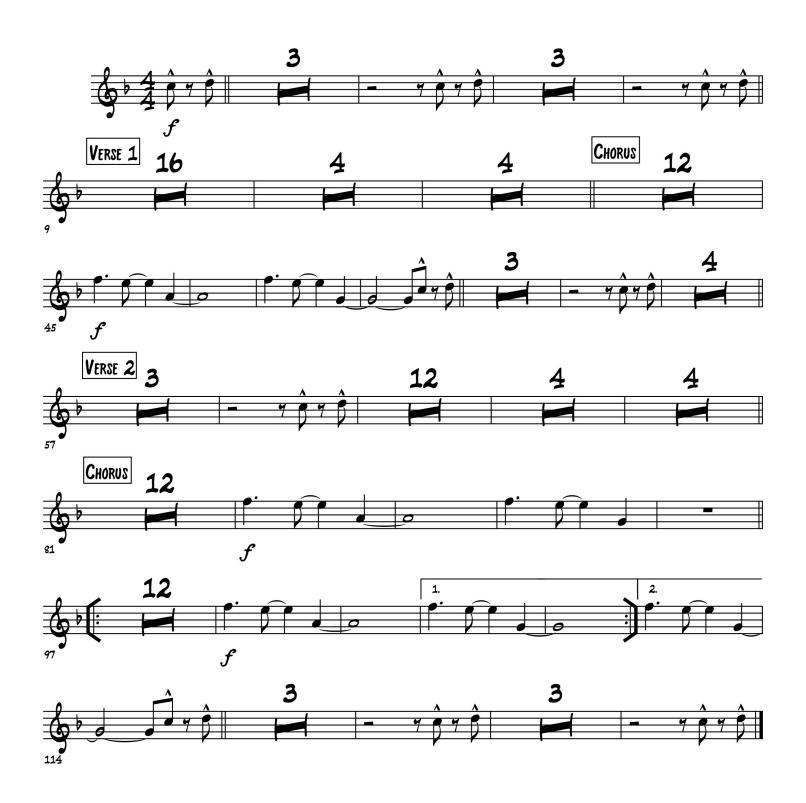

## **Locked Out of Heaven**

| INTRO                                                    | Oh yeah yeah                                                           |  |  |  |
|----------------------------------------------------------|------------------------------------------------------------------------|--|--|--|
| IIVIIIO                                                  | Oh yeah yeah yeah (Ooh)  Bb   : C-   Ab   F-   F- Bb :                 |  |  |  |
|                                                          | Oh yeah yeah                                                           |  |  |  |
|                                                          | Oh yeah yeah yeah (Ooh) II: C-   Ab   F-   F- Bb : II X4               |  |  |  |
| VERSE 1                                                  | Never had much faith in love or miracles (ooh)                         |  |  |  |
|                                                          | Never wanna put my heart on the line (ooh)     C-   Ab   F-   %        |  |  |  |
|                                                          | But swimming in your world is something spiritual (ooh)                |  |  |  |
|                                                          | I'm born again every time you spend the night ( ooh )   Eb   %   G   % |  |  |  |
| CHORUS                                                   | Cause your sex takes me to paradise                                    |  |  |  |
|                                                          |                                                                        |  |  |  |
|                                                          | Yeah your sex takes me to paradise  And it shows , yeah, yeah          |  |  |  |
|                                                          | Cause you make me feel like, I've been locked out of heaven            |  |  |  |
|                                                          | For too long, For too long                                             |  |  |  |
|                                                          | Yeah you make me feel like, I've been locked out of heaven             |  |  |  |
| For too long, for too long                               |                                                                        |  |  |  |
| INTRO                                                    | Oh yeah yeah yeah, Ooh! II: C-   Ab   F-   F- Bb : II                  |  |  |  |
|                                                          | Oh yeah yeah                                                           |  |  |  |
|                                                          | Oh yeah yeah yeah Ooh!   C-   Ab   F-   F- Bb                          |  |  |  |
| VERSE 2                                                  | You bring me to my knees                                               |  |  |  |
|                                                          | You make me testify (ooh)   II: C-   Ab   F-   F- Bb : II X3           |  |  |  |
|                                                          | You can make a sinner change his ways (ooh)                            |  |  |  |
|                                                          | Open up your gates cause I can't wait to see the light ( ooh )         |  |  |  |
|                                                          | And right there is where I wanna stay (ooh)                            |  |  |  |
| CHORUS                                                   | Cause your sex takes me to paradise                                    |  |  |  |
|                                                          | Yeah your sex takes me to paradise                                     |  |  |  |
|                                                          | And it shows, yeah, yeah, yeah                                         |  |  |  |
| Cause you make feel like, I've been locked out of heaven |                                                                        |  |  |  |
|                                                          | For too long Yeah you make feel like, I've been locked out of heaven   |  |  |  |
|                                                          |                                                                        |  |  |  |
|                                                          | For too long                                                           |  |  |  |
| BRIDGE                                                   | Oh oh oh, yeah, yeah, yeah II: Ab   %   F-   %   Eb   %                |  |  |  |
|                                                          | Can't I just stay here                                                 |  |  |  |
|                                                          | Spend the rest of my days here I Bb I % :II X4                         |  |  |  |
|                                                          | Oh, oh, oh, yeah, yeah, yeah                                           |  |  |  |
|                                                          | Can't I just stay here   Ab   %   F-   %   Eb   %   Bb   %             |  |  |  |
| CHORUS                                                   | Spend the rest of my days here                                         |  |  |  |
| CHURUS                                                   | Cause you make feel like, I've been locked out of heaven               |  |  |  |
|                                                          | For too long Yeah you make feel like, I've been locked out of heaven   |  |  |  |
|                                                          | For too long                                                           |  |  |  |
| OUTRO                                                    | Oh yeah yeah yeah, Ooh!   Ab   %   F-   %   Eb   %   Bb   %            |  |  |  |
|                                                          | Oh yeah yeah                                                           |  |  |  |
|                                                          | Oh yeah yeah yeah yeah   II: C-   Ab   F-   F- Bb : II   end on C-     |  |  |  |
|                                                          | Oh yeah yeah yeah, Ooh!                                                |  |  |  |
|                                                          | on your your your, com                                                 |  |  |  |

| -                                                                      |                                                          |                  |  |
|------------------------------------------------------------------------|----------------------------------------------------------|------------------|--|
|                                                                        | LOCKED OUT OF HEAVEN                                     |                  |  |
| INTRO                                                                  | Oh yeah yeah                                             | BEAT             |  |
|                                                                        | Oh yeah yeah OOH X 2                                     | BLAI             |  |
|                                                                        |                                                          |                  |  |
| V 1                                                                    | Never had much faith in love or miracles                 |                  |  |
|                                                                        | Never wanna put my heart on the line.                    |                  |  |
|                                                                        | But swimming in your world is something spiritual        |                  |  |
|                                                                        | I'm born again every time you spend the night            |                  |  |
| CH 1                                                                   | Cause your sex takes me to paradise                      |                  |  |
|                                                                        | Yeah your sex takes me to paradise                       |                  |  |
|                                                                        | And it shows, yeah, yeah                                 |                  |  |
|                                                                        | Cause you make feel like, I've been locked out of heaven | KICK             |  |
|                                                                        | For too long, for too long                               |                  |  |
|                                                                        | Yeah you make feel like, I've been locked out of heaven  | TOMS             |  |
|                                                                        | For too long, for too long                               |                  |  |
| INTRO 2                                                                |                                                          | BEAT             |  |
|                                                                        |                                                          |                  |  |
| V 2                                                                    | You bring me to my knees                                 | HAT              |  |
|                                                                        | You make me testify                                      |                  |  |
|                                                                        | You can make a sinner change his ways                    | BEAT             |  |
|                                                                        | Open up your gates cause I can't wait to see the light   |                  |  |
|                                                                        | And right there is where I wanna stay                    |                  |  |
| CH 2                                                                   | Cause your sex takes me to paradise                      |                  |  |
| Bridge 1                                                               | Oh oh oh, yeah, yeah                                     |                  |  |
| Dilago i                                                               | Can I just stay here                                     |                  |  |
|                                                                        | Spend the rest of my days here                           |                  |  |
|                                                                        | Oh oh oh, yeah, yeah                                     |                  |  |
|                                                                        | Can't I just stay here                                   |                  |  |
|                                                                        | Spend the rest of my days here                           |                  |  |
| CH 3 HALF Cause you make feel like, I've been locked out of heaven HAT |                                                          |                  |  |
|                                                                        |                                                          | <b>FULL BEAT</b> |  |
| OUTRO                                                                  | Oh yeah yeah                                             |                  |  |
|                                                                        |                                                          |                  |  |