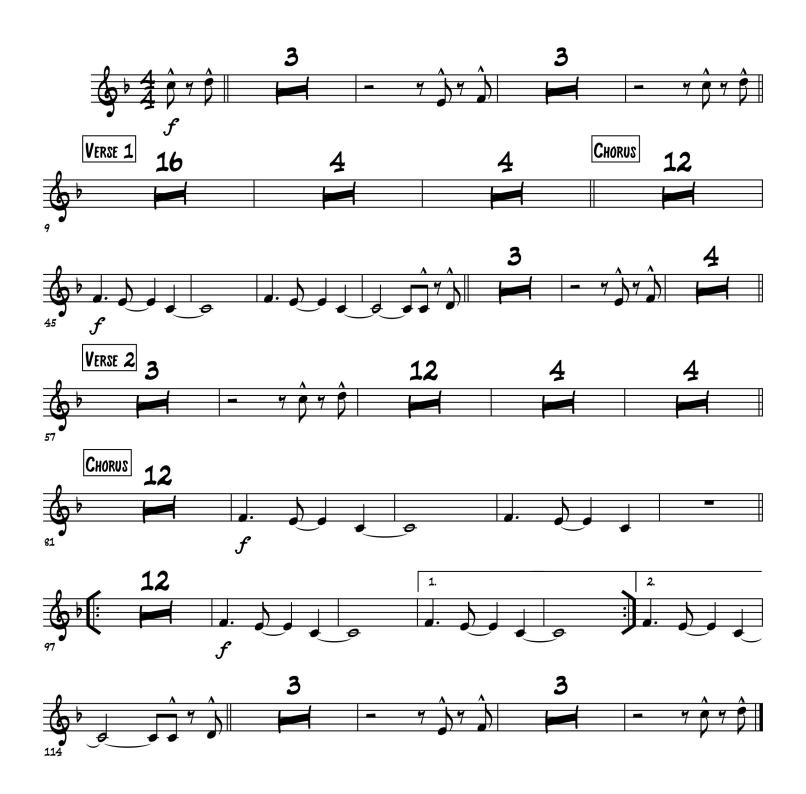

## **Locked Out of Heaven**

| INTRO                                                    | Oh yeah yeah                                                           |  |  |  |
|----------------------------------------------------------|------------------------------------------------------------------------|--|--|--|
| IIVIIIO                                                  | Oh yeah yeah yeah (Ooh)  Bb   : C-   Ab   F-   F- Bb :                 |  |  |  |
|                                                          | Oh yeah yeah                                                           |  |  |  |
|                                                          | Oh yeah yeah yeah (Ooh) II: C-   Ab   F-   F- Bb : II X4               |  |  |  |
| VERSE 1                                                  | Never had much faith in love or miracles (ooh)                         |  |  |  |
|                                                          | Never wanna put my heart on the line (ooh)     C-   Ab   F-   %        |  |  |  |
|                                                          | But swimming in your world is something spiritual (ooh)                |  |  |  |
|                                                          | I'm born again every time you spend the night ( ooh )   Eb   %   G   % |  |  |  |
| CHORUS                                                   | Cause your sex takes me to paradise                                    |  |  |  |
|                                                          |                                                                        |  |  |  |
|                                                          | Yeah your sex takes me to paradise  And it shows , yeah, yeah          |  |  |  |
|                                                          | Cause you make me feel like, I've been locked out of heaven            |  |  |  |
|                                                          | For too long, For too long                                             |  |  |  |
|                                                          | Yeah you make me feel like, I've been locked out of heaven             |  |  |  |
| For too long, for too long                               |                                                                        |  |  |  |
| INTRO                                                    | Oh yeah yeah yeah, Ooh! II: C-   Ab   F-   F- Bb : II                  |  |  |  |
|                                                          | Oh yeah yeah                                                           |  |  |  |
|                                                          | Oh yeah yeah yeah Ooh!   C-   Ab   F-   F- Bb                          |  |  |  |
| VERSE 2                                                  | You bring me to my knees                                               |  |  |  |
|                                                          | You make me testify (ooh)   II: C-   Ab   F-   F- Bb : II X3           |  |  |  |
|                                                          | You can make a sinner change his ways (ooh)                            |  |  |  |
|                                                          | Open up your gates cause I can't wait to see the light ( ooh )         |  |  |  |
|                                                          | And right there is where I wanna stay (ooh)                            |  |  |  |
| CHORUS                                                   | Cause your sex takes me to paradise                                    |  |  |  |
|                                                          | Yeah your sex takes me to paradise                                     |  |  |  |
|                                                          | And it shows, yeah, yeah, yeah                                         |  |  |  |
| Cause you make feel like, I've been locked out of heaven |                                                                        |  |  |  |
|                                                          | For too long Yeah you make feel like, I've been locked out of heaven   |  |  |  |
|                                                          |                                                                        |  |  |  |
|                                                          | For too long                                                           |  |  |  |
| BRIDGE                                                   | Oh oh oh, yeah, yeah, yeah II: Ab   %   F-   %   Eb   %                |  |  |  |
|                                                          | Can't I just stay here                                                 |  |  |  |
|                                                          | Spend the rest of my days here I Bb I % :II X4                         |  |  |  |
|                                                          | Oh, oh, oh, yeah, yeah, yeah                                           |  |  |  |
|                                                          | Can't I just stay here   Ab   %   F-   %   Eb   %   Bb   %             |  |  |  |
| CHORUS                                                   | Spend the rest of my days here                                         |  |  |  |
| CHURUS                                                   | Cause you make feel like, I've been locked out of heaven               |  |  |  |
|                                                          | For too long Yeah you make feel like, I've been locked out of heaven   |  |  |  |
|                                                          | For too long                                                           |  |  |  |
| OUTRO                                                    | Oh yeah yeah yeah, Ooh!   Ab   %   F-   %   Eb   %   Bb   %            |  |  |  |
|                                                          | Oh yeah yeah                                                           |  |  |  |
|                                                          | Oh yeah yeah yeah yeah   II: C-   Ab   F-   F- Bb : II   end on C-     |  |  |  |
|                                                          | Oh yeah yeah yeah, Ooh!                                                |  |  |  |
|                                                          | on your your your, com                                                 |  |  |  |

| -                                                                      |                                                          |                  |  |
|------------------------------------------------------------------------|----------------------------------------------------------|------------------|--|
|                                                                        | LOCKED OUT OF HEAVEN                                     |                  |  |
| INTRO                                                                  | Oh yeah yeah                                             | BEAT             |  |
|                                                                        | Oh yeah yeah OOH X 2                                     | BLAI             |  |
|                                                                        |                                                          |                  |  |
| V 1                                                                    | Never had much faith in love or miracles                 |                  |  |
|                                                                        | Never wanna put my heart on the line.                    |                  |  |
|                                                                        | But swimming in your world is something spiritual        |                  |  |
|                                                                        | I'm born again every time you spend the night            |                  |  |
| CH 1                                                                   | Cause your sex takes me to paradise                      |                  |  |
|                                                                        | Yeah your sex takes me to paradise                       |                  |  |
|                                                                        | And it shows, yeah, yeah                                 |                  |  |
|                                                                        | Cause you make feel like, I've been locked out of heaven | KICK             |  |
|                                                                        | For too long, for too long                               |                  |  |
|                                                                        | Yeah you make feel like, I've been locked out of heaven  | TOMS             |  |
|                                                                        | For too long, for too long                               |                  |  |
| INTRO 2                                                                |                                                          | BEAT             |  |
|                                                                        |                                                          |                  |  |
| V 2                                                                    | You bring me to my knees                                 | HAT              |  |
|                                                                        | You make me testify                                      |                  |  |
|                                                                        | You can make a sinner change his ways                    | BEAT             |  |
|                                                                        | Open up your gates cause I can't wait to see the light   |                  |  |
|                                                                        | And right there is where I wanna stay                    |                  |  |
| CH 2                                                                   | Cause your sex takes me to paradise                      |                  |  |
| Bridge 1                                                               | Oh oh oh, yeah, yeah                                     |                  |  |
| Dilago i                                                               | Can I just stay here                                     |                  |  |
|                                                                        | Spend the rest of my days here                           |                  |  |
|                                                                        | Oh oh oh, yeah, yeah                                     |                  |  |
|                                                                        | Can't I just stay here                                   |                  |  |
|                                                                        | Spend the rest of my days here                           |                  |  |
| CH 3 HALF Cause you make feel like, I've been locked out of heaven HAT |                                                          |                  |  |
|                                                                        |                                                          | <b>FULL BEAT</b> |  |
| OUTRO                                                                  | Oh yeah yeah                                             |                  |  |
|                                                                        |                                                          |                  |  |