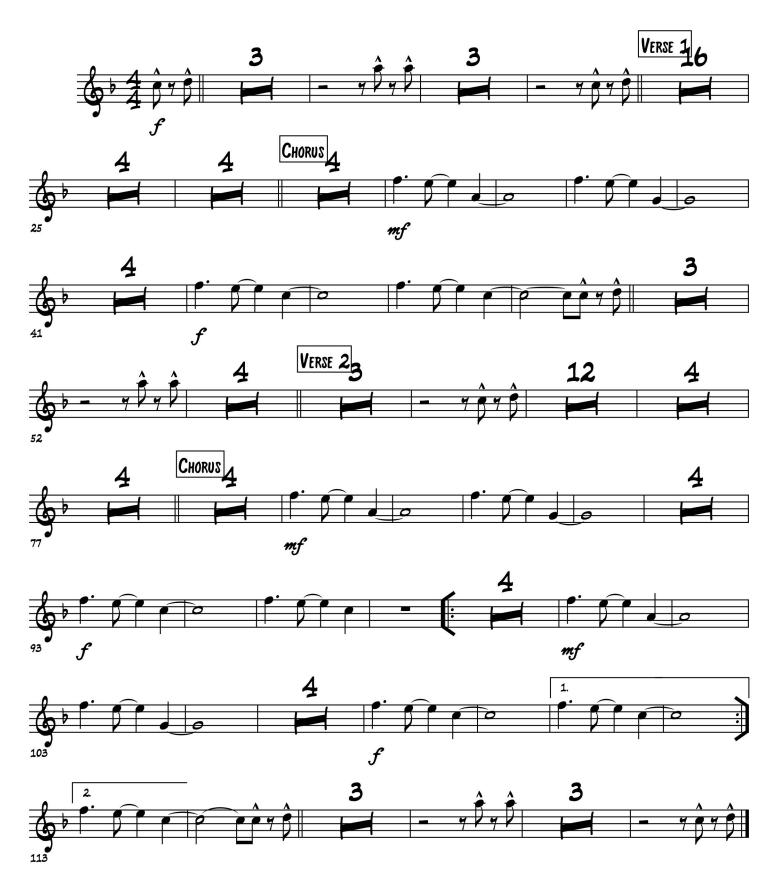

## **Locked Out of Heaven**

| INTRO                                                    | Oh yeah yeah                                                           |  |  |  |
|----------------------------------------------------------|------------------------------------------------------------------------|--|--|--|
| IIVIIIO                                                  | Oh yeah yeah yeah (Ooh)  Bb   : C-   Ab   F-   F- Bb :                 |  |  |  |
|                                                          | Oh yeah yeah                                                           |  |  |  |
|                                                          | Oh yeah yeah yeah (Ooh) II: C-   Ab   F-   F- Bb : II X4               |  |  |  |
| VERSE 1                                                  | Never had much faith in love or miracles (ooh)                         |  |  |  |
|                                                          | Never wanna put my heart on the line (ooh)     C-   Ab   F-   %        |  |  |  |
|                                                          | But swimming in your world is something spiritual (ooh)                |  |  |  |
|                                                          | I'm born again every time you spend the night ( ooh )   Eb   %   G   % |  |  |  |
| CHORUS                                                   | Cause your sex takes me to paradise                                    |  |  |  |
|                                                          |                                                                        |  |  |  |
|                                                          | Yeah your sex takes me to paradise  And it shows , yeah, yeah          |  |  |  |
|                                                          | Cause you make me feel like, I've been locked out of heaven            |  |  |  |
|                                                          | For too long, For too long                                             |  |  |  |
|                                                          | Yeah you make me feel like, I've been locked out of heaven             |  |  |  |
| For too long, for too long                               |                                                                        |  |  |  |
| INTRO                                                    | Oh yeah yeah yeah, Ooh! II: C-   Ab   F-   F- Bb : II                  |  |  |  |
|                                                          | Oh yeah yeah                                                           |  |  |  |
|                                                          | Oh yeah yeah yeah Ooh!   C-   Ab   F-   F- Bb                          |  |  |  |
| VERSE 2                                                  | You bring me to my knees                                               |  |  |  |
|                                                          | You make me testify (ooh)   II: C-   Ab   F-   F- Bb : II X3           |  |  |  |
|                                                          | You can make a sinner change his ways (ooh)                            |  |  |  |
|                                                          | Open up your gates cause I can't wait to see the light ( ooh )         |  |  |  |
|                                                          | And right there is where I wanna stay (ooh)                            |  |  |  |
| CHORUS                                                   | Cause your sex takes me to paradise                                    |  |  |  |
|                                                          | Yeah your sex takes me to paradise                                     |  |  |  |
|                                                          | And it shows, yeah, yeah, yeah                                         |  |  |  |
| Cause you make feel like, I've been locked out of heaven |                                                                        |  |  |  |
|                                                          | For too long Yeah you make feel like, I've been locked out of heaven   |  |  |  |
|                                                          |                                                                        |  |  |  |
|                                                          | For too long                                                           |  |  |  |
| BRIDGE                                                   | Oh oh oh, yeah, yeah, yeah II: Ab   %   F-   %   Eb   %                |  |  |  |
|                                                          | Can't I just stay here                                                 |  |  |  |
|                                                          | Spend the rest of my days here I Bb I % :II X4                         |  |  |  |
|                                                          | Oh, oh, oh, yeah, yeah, yeah                                           |  |  |  |
|                                                          | Can't I just stay here   Ab   %   F-   %   Eb   %   Bb   %             |  |  |  |
| CHORUS                                                   | Spend the rest of my days here                                         |  |  |  |
| CHURUS                                                   | Cause you make feel like, I've been locked out of heaven               |  |  |  |
|                                                          | For too long Yeah you make feel like, I've been locked out of heaven   |  |  |  |
|                                                          | For too long                                                           |  |  |  |
| OUTRO                                                    | Oh yeah yeah yeah, Ooh!   Ab   %   F-   %   Eb   %   Bb   %            |  |  |  |
|                                                          | Oh yeah yeah                                                           |  |  |  |
|                                                          | Oh yeah yeah yeah yeah   II: C-   Ab   F-   F- Bb : II   end on C-     |  |  |  |
|                                                          | Oh yeah yeah yeah, Ooh!                                                |  |  |  |
|                                                          | on your your your, com                                                 |  |  |  |

| -                                                                      |                                                          |                  |  |
|------------------------------------------------------------------------|----------------------------------------------------------|------------------|--|
|                                                                        | LOCKED OUT OF HEAVEN                                     |                  |  |
| INTRO                                                                  | Oh yeah yeah                                             | BEAT             |  |
|                                                                        | Oh yeah yeah OOH X 2                                     | BLAI             |  |
|                                                                        |                                                          |                  |  |
| V 1                                                                    | Never had much faith in love or miracles                 |                  |  |
|                                                                        | Never wanna put my heart on the line.                    |                  |  |
|                                                                        | But swimming in your world is something spiritual        |                  |  |
|                                                                        | I'm born again every time you spend the night            |                  |  |
| CH 1                                                                   | Cause your sex takes me to paradise                      |                  |  |
|                                                                        | Yeah your sex takes me to paradise                       |                  |  |
|                                                                        | And it shows, yeah, yeah                                 |                  |  |
|                                                                        | Cause you make feel like, I've been locked out of heaven | KICK             |  |
|                                                                        | For too long, for too long                               |                  |  |
|                                                                        | Yeah you make feel like, I've been locked out of heaven  | TOMS             |  |
|                                                                        | For too long, for too long                               |                  |  |
| INTRO 2                                                                |                                                          | BEAT             |  |
|                                                                        |                                                          |                  |  |
| V 2                                                                    | You bring me to my knees                                 | HAT              |  |
|                                                                        | You make me testify                                      |                  |  |
|                                                                        | You can make a sinner change his ways                    | BEAT             |  |
|                                                                        | Open up your gates cause I can't wait to see the light   |                  |  |
|                                                                        | And right there is where I wanna stay                    |                  |  |
| CH 2                                                                   | Cause your sex takes me to paradise                      |                  |  |
| Bridge 1                                                               | Oh oh oh, yeah, yeah                                     |                  |  |
| Dilago i                                                               | Can I just stay here                                     |                  |  |
|                                                                        | Spend the rest of my days here                           |                  |  |
|                                                                        | Oh oh oh, yeah, yeah                                     |                  |  |
|                                                                        | Can't I just stay here                                   |                  |  |
|                                                                        | Spend the rest of my days here                           |                  |  |
| CH 3 HALF Cause you make feel like, I've been locked out of heaven HAT |                                                          |                  |  |
|                                                                        |                                                          | <b>FULL BEAT</b> |  |
| OUTRO                                                                  | Oh yeah yeah                                             |                  |  |
|                                                                        |                                                          |                  |  |