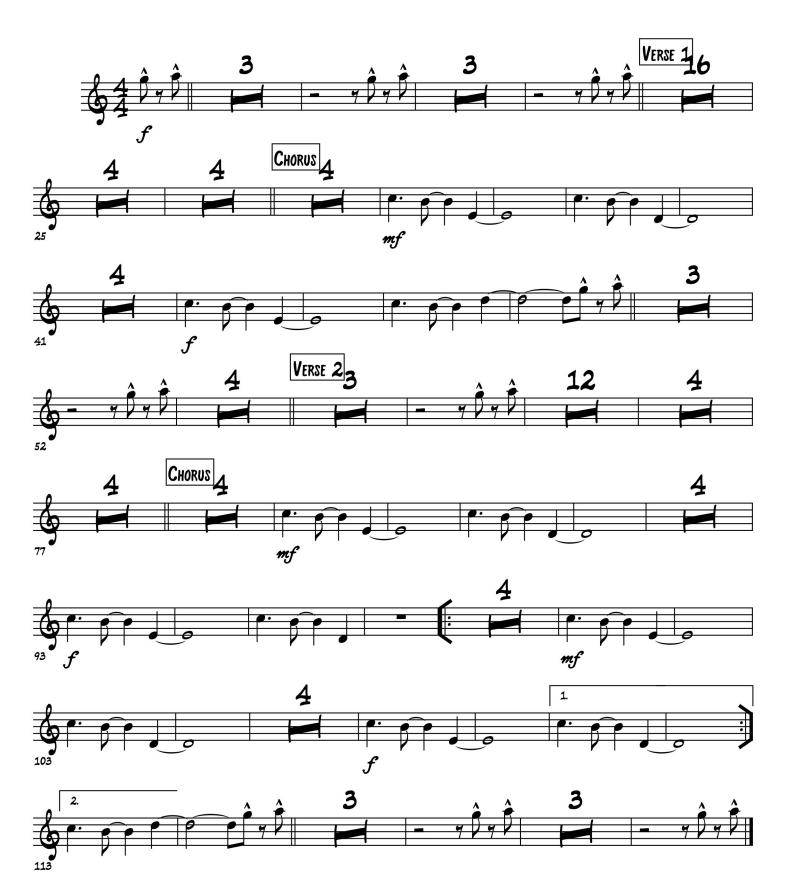

## **Locked Out of Heaven**

| INTRO                                                    | Oh yeah yeah                                                           |  |  |  |
|----------------------------------------------------------|------------------------------------------------------------------------|--|--|--|
| IIVIIIO                                                  | Oh yeah yeah yeah (Ooh)  Bb   : C-   Ab   F-   F- Bb :                 |  |  |  |
|                                                          | Oh yeah yeah                                                           |  |  |  |
|                                                          | Oh yeah yeah yeah (Ooh) II: C-   Ab   F-   F- Bb : II X4               |  |  |  |
| VERSE 1                                                  | Never had much faith in love or miracles (ooh)                         |  |  |  |
|                                                          | Never wanna put my heart on the line (ooh)     C-   Ab   F-   %        |  |  |  |
|                                                          | But swimming in your world is something spiritual (ooh)                |  |  |  |
|                                                          | I'm born again every time you spend the night ( ooh )   Eb   %   G   % |  |  |  |
| CHORUS                                                   | Cause your sex takes me to paradise                                    |  |  |  |
|                                                          |                                                                        |  |  |  |
|                                                          | Yeah your sex takes me to paradise  And it shows , yeah, yeah          |  |  |  |
|                                                          | Cause you make me feel like, I've been locked out of heaven            |  |  |  |
|                                                          | For too long, For too long                                             |  |  |  |
|                                                          | Yeah you make me feel like, I've been locked out of heaven             |  |  |  |
| For too long, for too long                               |                                                                        |  |  |  |
| INTRO                                                    | Oh yeah yeah yeah, Ooh! II: C-   Ab   F-   F- Bb : II                  |  |  |  |
|                                                          | Oh yeah yeah                                                           |  |  |  |
|                                                          | Oh yeah yeah yeah Ooh!   C-   Ab   F-   F- Bb                          |  |  |  |
| VERSE 2                                                  | You bring me to my knees                                               |  |  |  |
|                                                          | You make me testify (ooh)   II: C-   Ab   F-   F- Bb : II X3           |  |  |  |
|                                                          | You can make a sinner change his ways (ooh)                            |  |  |  |
|                                                          | Open up your gates cause I can't wait to see the light ( ooh )         |  |  |  |
|                                                          | And right there is where I wanna stay (ooh)                            |  |  |  |
| CHORUS                                                   | Cause your sex takes me to paradise                                    |  |  |  |
|                                                          | Yeah your sex takes me to paradise                                     |  |  |  |
|                                                          | And it shows, yeah, yeah, yeah                                         |  |  |  |
| Cause you make feel like, I've been locked out of heaven |                                                                        |  |  |  |
|                                                          | For too long Yeah you make feel like, I've been locked out of heaven   |  |  |  |
|                                                          |                                                                        |  |  |  |
|                                                          | For too long                                                           |  |  |  |
| BRIDGE                                                   | Oh oh oh, yeah, yeah, yeah II: Ab   %   F-   %   Eb   %                |  |  |  |
|                                                          | Can't I just stay here                                                 |  |  |  |
|                                                          | Spend the rest of my days here I Bb I % :II X4                         |  |  |  |
|                                                          | Oh, oh, oh, yeah, yeah, yeah                                           |  |  |  |
|                                                          | Can't I just stay here   Ab   %   F-   %   Eb   %   Bb   %             |  |  |  |
| CHORUS                                                   | Spend the rest of my days here                                         |  |  |  |
| CHURUS                                                   | Cause you make feel like, I've been locked out of heaven               |  |  |  |
|                                                          | For too long Yeah you make feel like, I've been locked out of heaven   |  |  |  |
|                                                          | For too long                                                           |  |  |  |
| OUTRO                                                    | Oh yeah yeah yeah, Ooh!   Ab   %   F-   %   Eb   %   Bb   %            |  |  |  |
|                                                          | Oh yeah yeah                                                           |  |  |  |
|                                                          | Oh yeah yeah yeah yeah   II: C-   Ab   F-   F- Bb : II   end on C-     |  |  |  |
|                                                          | Oh yeah yeah yeah, Ooh!                                                |  |  |  |
|                                                          | on your your your, com                                                 |  |  |  |

| -                                                                      |                                                          |                  |  |
|------------------------------------------------------------------------|----------------------------------------------------------|------------------|--|
|                                                                        | LOCKED OUT OF HEAVEN                                     |                  |  |
| INTRO                                                                  | Oh yeah yeah                                             | BEAT             |  |
|                                                                        | Oh yeah yeah OOH X 2                                     | BLAI             |  |
|                                                                        |                                                          |                  |  |
| V 1                                                                    | Never had much faith in love or miracles                 |                  |  |
|                                                                        | Never wanna put my heart on the line.                    |                  |  |
|                                                                        | But swimming in your world is something spiritual        |                  |  |
|                                                                        | I'm born again every time you spend the night            |                  |  |
| CH 1                                                                   | Cause your sex takes me to paradise                      |                  |  |
|                                                                        | Yeah your sex takes me to paradise                       |                  |  |
|                                                                        | And it shows, yeah, yeah                                 |                  |  |
|                                                                        | Cause you make feel like, I've been locked out of heaven | KICK             |  |
|                                                                        | For too long, for too long                               |                  |  |
|                                                                        | Yeah you make feel like, I've been locked out of heaven  | TOMS             |  |
|                                                                        | For too long, for too long                               |                  |  |
| INTRO 2                                                                |                                                          | BEAT             |  |
|                                                                        |                                                          |                  |  |
| V 2                                                                    | You bring me to my knees                                 | HAT              |  |
|                                                                        | You make me testify                                      |                  |  |
|                                                                        | You can make a sinner change his ways                    | BEAT             |  |
|                                                                        | Open up your gates cause I can't wait to see the light   |                  |  |
|                                                                        | And right there is where I wanna stay                    |                  |  |
| CH 2                                                                   | Cause your sex takes me to paradise                      |                  |  |
| Bridge 1                                                               | Oh oh oh, yeah, yeah                                     |                  |  |
| Dilago i                                                               | Can I just stay here                                     |                  |  |
|                                                                        | Spend the rest of my days here                           |                  |  |
|                                                                        | Oh oh oh, yeah, yeah                                     |                  |  |
|                                                                        | Can't I just stay here                                   |                  |  |
|                                                                        | Spend the rest of my days here                           |                  |  |
| CH 3 HALF Cause you make feel like, I've been locked out of heaven HAT |                                                          |                  |  |
|                                                                        |                                                          | <b>FULL BEAT</b> |  |
| OUTRO                                                                  | Oh yeah yeah                                             |                  |  |
|                                                                        |                                                          |                  |  |