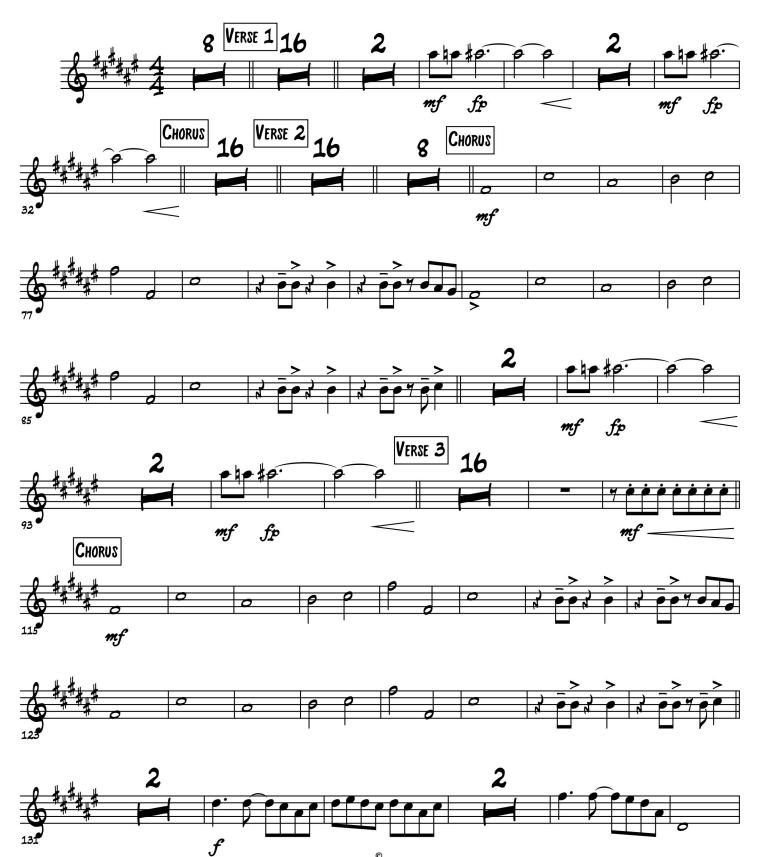

| INTRO<br>VERSE 1 | GUITAR THEN DRUMS<br>She moves like she don't care<br>Smooth as silk, cool as air<br>Ooh, it makes you wanna cry<br>She doesn't know your name<br>And your heart beats like a subway train               |
|------------------|----------------------------------------------------------------------------------------------------------------------------------------------------------------------------------------------------------|
| BRIDGE           | Ooh, it makes you wanna die<br>Ooh, don't you wanna take her<br>Wanna make her all your own?                                                                                                             |
| CHORUS           | Maria, you've gotta see her<br>Go insane and out of your mind<br>Latina, Ave Maria<br>A million and one candlelights                                                                                     |
| VERSE 2          | I've seen this thing before<br>In my best friend and the boy next door<br>Fool for love and full of fire<br>Won't come in from the rain<br>She's oceans running down the drain<br>Blue as ice and desire |
| BRIDGE           | Don't you wanna make her?<br>Ooh, don't you wanna take her home?                                                                                                                                         |
| CHORUS           | Maria, you've gotta see her<br>Go insane and out of your mind<br>Latina, Ave Maria<br>A million and one candlelights                                                                                     |
| BRIDGE           | Ooh, don't you wanna break her?<br>Ooh, don't you wanna take her home?                                                                                                                                   |
| VERSE 3          | She walks like she don't care<br>You wanna take her everywhere<br>Ooh, it makes you wanna cry<br>She's like a millionaire<br>Walking on imported air<br>Ooh it makes you wanna die                       |
| SOLO<br>CHORUS   | DRUM 2 bars                                                                                                                                                                                              |
| SOLO<br>CHORUS   | GUITAR 16 bars<br>X3                                                                                                                                                                                     |

| INTRO    | GUITAR THEN DRUMS                        |
|----------|------------------------------------------|
| VERSE 1  | She moves like she don't care            |
|          | Smooth as silk, cool as air              |
|          | Ooh, it makes you wanna cry              |
|          | She doesn't know your name               |
|          | And your heart beats like a subway train |
|          | Ooh, it makes you wanna die              |
| BRIDGE   | Ooh, don't you wanna take her            |
|          | Wanna make her all your own?             |
| CHORUS   | Maria, you've gotta see her              |
|          | Go insane and out of your mind           |
|          | Latina, Ave Maria                        |
|          | A million and one candlelights           |
| VERSE 2  | I've seen this thing before              |
|          | In my best friend and the boy next door  |
|          | Fool for love and full of fire           |
|          | Won't come in from the rain              |
|          | She's oceans running down the drain      |
|          | Blue as ice and desire                   |
| BRIDGE   | Don't you wanna make her?                |
|          | Ooh, don't you wanna take her home?      |
| CHORUS   | Maria, you've gotta see her              |
|          | Go insane and out of your mind           |
|          | Latina, Ave Maria                        |
|          | A million and one candlelights           |
| BRIDGE   | Ooh, don't you wanna break her?          |
| Brild GL | Ooh, don't you wanna take her home?      |
| VERSE 3  | She walks like she don't care            |
|          | You wanna take her everywhere            |
|          | Ooh, it makes you wanna cry              |
|          | She's like a millionaire                 |
|          | Walking on imported air                  |
|          | Ooh it makes you wanna die               |
| SOLO     | DRUM 2 bars                              |
| CHORUS   |                                          |
| SOLO     | GUITAR 16 bars                           |
| CHORUS   | X3                                       |
| CHORUS   | A3                                       |