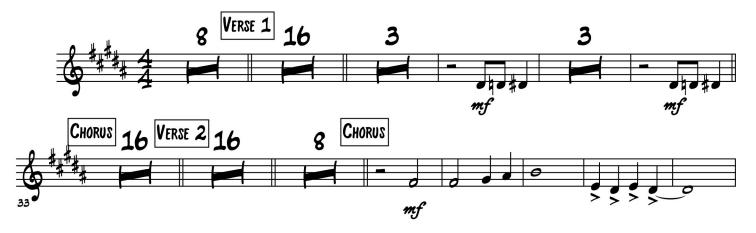

| INTRO<br>VERSE 1 | GUITAR THEN DRUMS<br>She moves like she don't care<br>Smooth as silk, cool as air<br>Ooh, it makes you wanna cry<br>She doesn't know your name<br>And your heart beats like a subway train               |
|------------------|----------------------------------------------------------------------------------------------------------------------------------------------------------------------------------------------------------|
| BRIDGE           | Ooh, it makes you wanna die<br>Ooh, don't you wanna take her<br>Wanna make her all your own?                                                                                                             |
| CHORUS           | Maria, you've gotta see her<br>Go insane and out of your mind<br>Latina, Ave Maria<br>A million and one candlelights                                                                                     |
| VERSE 2          | I've seen this thing before<br>In my best friend and the boy next door<br>Fool for love and full of fire<br>Won't come in from the rain<br>She's oceans running down the drain<br>Blue as ice and desire |
| BRIDGE           | Don't you wanna make her?<br>Ooh, don't you wanna take her home?                                                                                                                                         |
| CHORUS           | Maria, you've gotta see her<br>Go insane and out of your mind<br>Latina, Ave Maria<br>A million and one candlelights                                                                                     |
| BRIDGE           | Ooh, don't you wanna break her?<br>Ooh, don't you wanna take her home?                                                                                                                                   |
| VERSE 3          | She walks like she don't care<br>You wanna take her everywhere<br>Ooh, it makes you wanna cry<br>She's like a millionaire<br>Walking on imported air<br>Ooh it makes you wanna die                       |
| SOLO<br>CHORUS   | DRUM 2 bars                                                                                                                                                                                              |
| SOLO<br>CHORUS   | GUITAR 16 bars<br>X3                                                                                                                                                                                     |

| INTRO    | GUITAR THEN DRUMS                        |
|----------|------------------------------------------|
| VERSE 1  | She moves like she don't care            |
|          | Smooth as silk, cool as air              |
|          | Ooh, it makes you wanna cry              |
|          | She doesn't know your name               |
|          | And your heart beats like a subway train |
|          | Ooh, it makes you wanna die              |
| BRIDGE   | Ooh, don't you wanna take her            |
|          | Wanna make her all your own?             |
| CHORUS   | Maria, you've gotta see her              |
|          | Go insane and out of your mind           |
|          | Latina, Ave Maria                        |
|          | A million and one candlelights           |
| VERSE 2  | I've seen this thing before              |
|          | In my best friend and the boy next door  |
|          | Fool for love and full of fire           |
|          | Won't come in from the rain              |
|          | She's oceans running down the drain      |
|          | Blue as ice and desire                   |
| BRIDGE   | Don't you wanna make her?                |
|          | Ooh, don't you wanna take her home?      |
| CHORUS   | Maria, you've gotta see her              |
|          | Go insane and out of your mind           |
|          | Latina, Ave Maria                        |
|          | A million and one candlelights           |
| BRIDGE   | Ooh, don't you wanna break her?          |
| Brild GL | Ooh, don't you wanna take her home?      |
| VERSE 3  | She walks like she don't care            |
|          | You wanna take her everywhere            |
|          | Ooh, it makes you wanna cry              |
|          | She's like a millionaire                 |
|          | Walking on imported air                  |
|          | Ooh it makes you wanna die               |
| SOLO     | DRUM 2 bars                              |
| CHORUS   |                                          |
| SOLO     | GUITAR 16 bars                           |
| CHORUS   | X3                                       |
| CHORUS   | A3                                       |