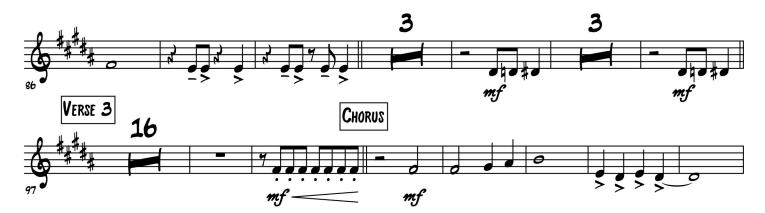

| INTRO<br>VERSE 1 | GUITAR THEN DRUMS<br>She moves like she don't care<br>Smooth as silk, cool as air<br>Ooh, it makes you wanna cry<br>She doesn't know your name<br>And your heart beats like a subway train               |
|------------------|----------------------------------------------------------------------------------------------------------------------------------------------------------------------------------------------------------|
| BRIDGE           | Ooh, it makes you wanna die<br>Ooh, don't you wanna take her<br>Wanna make her all your own?                                                                                                             |
| CHORUS           | Maria, you've gotta see her<br>Go insane and out of your mind<br>Latina, Ave Maria<br>A million and one candlelights                                                                                     |
| VERSE 2          | I've seen this thing before<br>In my best friend and the boy next door<br>Fool for love and full of fire<br>Won't come in from the rain<br>She's oceans running down the drain<br>Blue as ice and desire |
| BRIDGE           | Don't you wanna make her?<br>Ooh, don't you wanna take her home?                                                                                                                                         |
| CHORUS           | Maria, you've gotta see her<br>Go insane and out of your mind<br>Latina, Ave Maria<br>A million and one candlelights                                                                                     |
| BRIDGE           | Ooh, don't you wanna break her?<br>Ooh, don't you wanna take her home?                                                                                                                                   |
| VERSE 3          | She walks like she don't care<br>You wanna take her everywhere<br>Ooh, it makes you wanna cry<br>She's like a millionaire<br>Walking on imported air<br>Ooh it makes you wanna die                       |
| SOLO<br>CHORUS   | DRUM 2 bars                                                                                                                                                                                              |
| SOLO<br>CHORUS   | GUITAR 16 bars<br>X3                                                                                                                                                                                     |

| INTRO    | GUITAR THEN DRUMS                        |
|----------|------------------------------------------|
| VERSE 1  | She moves like she don't care            |
|          | Smooth as silk, cool as air              |
|          | Ooh, it makes you wanna cry              |
|          | She doesn't know your name               |
|          | And your heart beats like a subway train |
|          | Ooh, it makes you wanna die              |
| BRIDGE   | Ooh, don't you wanna take her            |
|          | Wanna make her all your own?             |
| CHORUS   | Maria, you've gotta see her              |
|          | Go insane and out of your mind           |
|          | Latina, Ave Maria                        |
|          | A million and one candlelights           |
| VERSE 2  | I've seen this thing before              |
|          | In my best friend and the boy next door  |
|          | Fool for love and full of fire           |
|          | Won't come in from the rain              |
|          | She's oceans running down the drain      |
|          | Blue as ice and desire                   |
| BRIDGE   | Don't you wanna make her?                |
|          | Ooh, don't you wanna take her home?      |
| CHORUS   | Maria, you've gotta see her              |
|          | Go insane and out of your mind           |
|          | Latina, Ave Maria                        |
|          | A million and one candlelights           |
| BRIDGE   | Ooh, don't you wanna break her?          |
| Brild GL | Ooh, don't you wanna take her home?      |
| VERSE 3  | She walks like she don't care            |
|          | You wanna take her everywhere            |
|          | Ooh, it makes you wanna cry              |
|          | She's like a millionaire                 |
|          | Walking on imported air                  |
|          | Ooh it makes you wanna die               |
| SOLO     | DRUM 2 bars                              |
| CHORUS   |                                          |
| SOLO     | GUITAR 16 bars                           |
| CHORUS   | X3                                       |
| CHORUS   | A3                                       |