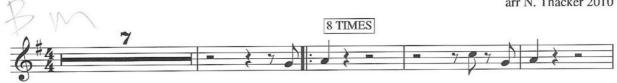

## STRINGS INTRO - 8 BARS

# CHORUS - 2X

INTERLUDE - 8 BARS

SAX BRIDGE - 16 BARS

EP INTRO - 8 BARS | MOVING ON UP ... MOVING ON UP ...

CHORUS - 2x