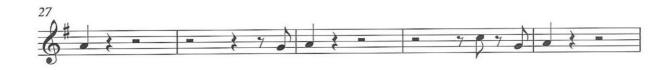

## STRINGS INTRO - 8 BARS

# CHORUS - 2X

INTERLUDE - 8 BARS

SAX BRIDGE - 16 BARS

EP INTRO - 8 BARS | MOVING ON UP ... MOVING ON UP ...

CHORUS - 2x