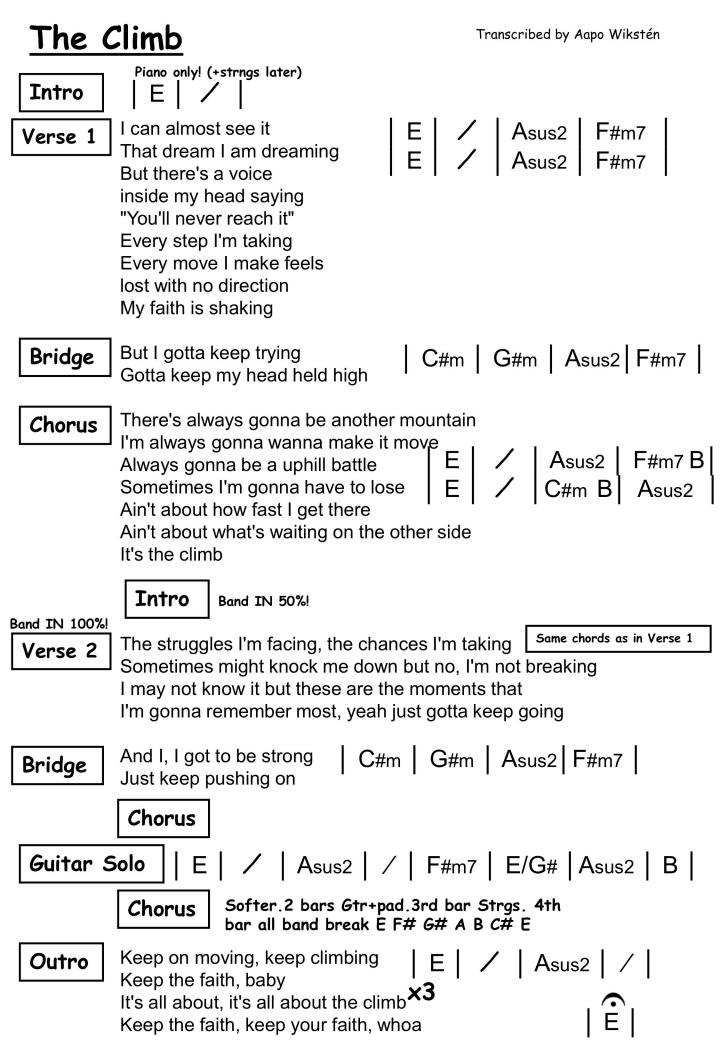

Transcribed by Aapo Wikstén

## <u>The Climb</u>

|                        | IHE CLIMB                                                                                                                                                                                                                                                                   |
|------------------------|-----------------------------------------------------------------------------------------------------------------------------------------------------------------------------------------------------------------------------------------------------------------------------|
| /ERSE 1 - PIAN         | O only                                                                                                                                                                                                                                                                      |
|                        | I can almost see it<br>That dream I am dreaming<br>But there's a voice<br>inside my head saying<br>"You'll never reach it"<br>Every step I'm taking<br>Every move I make feels<br>lost with no direction<br>My faith is shaking                                             |
| RIDGE 1                | But I gotta keep trying<br>Gotta keep my head held high                                                                                                                                                                                                                     |
| CHORUS 1               | There's always gonna be another mountain<br>I'm always gonna wanna make it move<br>Always gonna be a uphill battle<br>Sometimes I'm gonna have to lose<br>Ain't about how fast I get there<br>Ain't about what's waiting on the other side<br>It's the climb (half band in) |
| ull Band in<br>/ERSE 2 | The struggles I'm facing, the chances I'm taking<br>Sometimes might knock me down but no, I'm not breaking<br>I may not know it but these are the moments that<br>I'm gonna remember most, yeah just gotta keep going                                                       |
| BRIDGE 2               | And I, I got to be strong<br>Just keep pushing on                                                                                                                                                                                                                           |
|                        | CHORUS 2<br>SOLO<br>CHORUS 3 band out to start - back in with bumps                                                                                                                                                                                                         |
| OUTRO                  | Keep on moving, keep climbing<br>Keep the faith, baby<br>It's all about, it's all about the climb<br>Keep the faith, keep your faith, whoa                                                                                                                                  |