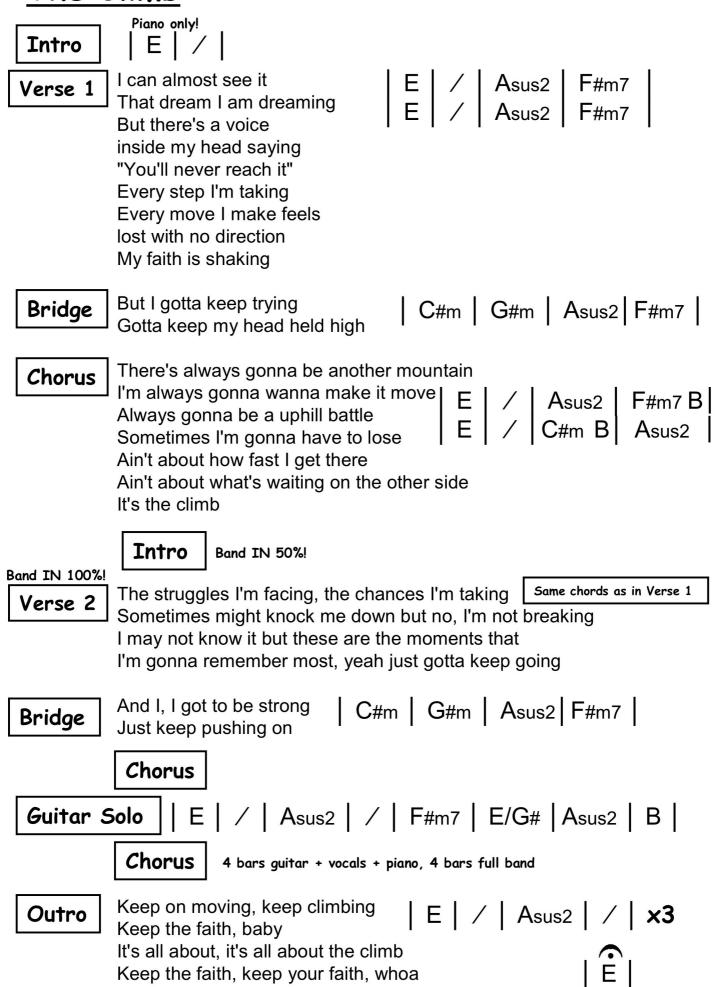

## <u>The Climb</u>

|                        | IHE CLIMB                                                                                                                                                                                                                                                                   |
|------------------------|-----------------------------------------------------------------------------------------------------------------------------------------------------------------------------------------------------------------------------------------------------------------------------|
| /ERSE 1 - PIAN         | O only                                                                                                                                                                                                                                                                      |
|                        | I can almost see it<br>That dream I am dreaming<br>But there's a voice<br>inside my head saying<br>"You'll never reach it"<br>Every step I'm taking<br>Every move I make feels<br>lost with no direction<br>My faith is shaking                                             |
| RIDGE 1                | But I gotta keep trying<br>Gotta keep my head held high                                                                                                                                                                                                                     |
| CHORUS 1               | There's always gonna be another mountain<br>I'm always gonna wanna make it move<br>Always gonna be a uphill battle<br>Sometimes I'm gonna have to lose<br>Ain't about how fast I get there<br>Ain't about what's waiting on the other side<br>It's the climb (half band in) |
| ull Band in<br>/ERSE 2 | The struggles I'm facing, the chances I'm taking<br>Sometimes might knock me down but no, I'm not breaking<br>I may not know it but these are the moments that<br>I'm gonna remember most, yeah just gotta keep going                                                       |
| BRIDGE 2               | And I, I got to be strong<br>Just keep pushing on                                                                                                                                                                                                                           |
|                        | CHORUS 2<br>SOLO<br>CHORUS 3 band out to start - back in with bumps                                                                                                                                                                                                         |
| OUTRO                  | Keep on moving, keep climbing<br>Keep the faith, baby<br>It's all about, it's all about the climb<br>Keep the faith, keep your faith, whoa                                                                                                                                  |