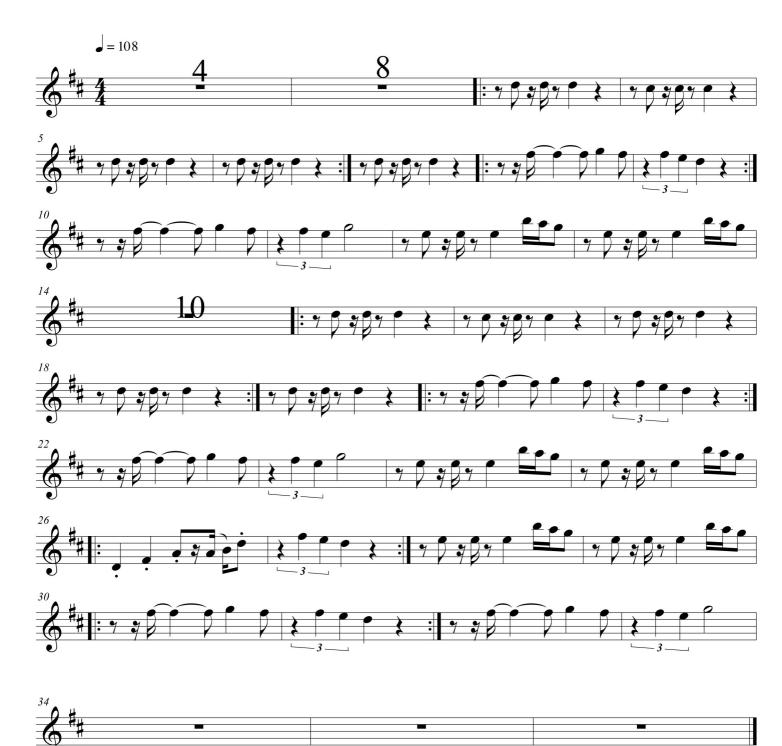

man)</li> <li>Who can keep me satisfied</li> <li>I better shape up, if I'm gonna pro<br/>(you better prove)</li> <li>That my faith is justified</li> <li>Are you sure? Yes I'm sure down</li> </ul> | ove                           |        |             |  |  |  |
| chorus2    | <b>X3</b> you are the one that I want !                                                                                                                                                                                                                                                                                                                                                               |                               | C !!!! | II          |  |  |  |

## YOU'RE THE ONE THAT I WANT

Baritone Sax M.T.B



Tenor Sax.



## YOU'RE THE ONE THAT I WANT

Trumpet in B<sub>b</sub>



©Studio 188

## YOU'RE THE ONE THAT I WANT

Trumpet in B<sub>b</sub>



©Studio 188