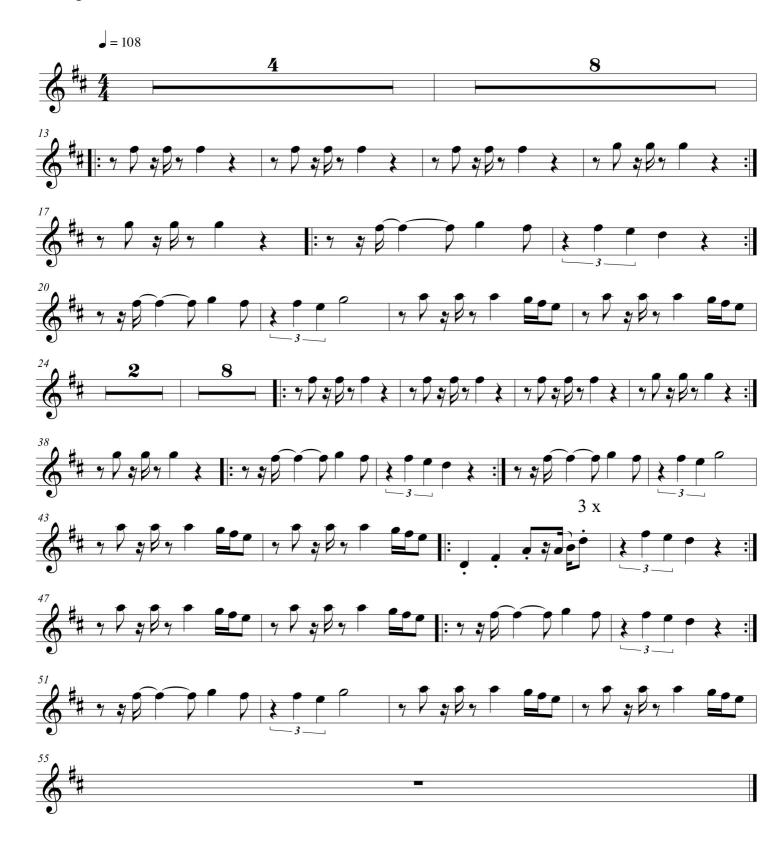

is justified</li> <li>Are you sure? Yes I'm sure down</li> </ul> | ove                           |        |             |  |  |  |
| chorus2    | <b>X3</b> you are the one that I want !                                                                                                                                                                                                                                                                                                                                                               |                               | C !!!! | II          |  |  |  |

## YOU'RE THE ONE THAT I WANT

Baritone Sax M.T.B



Tenor Sax.



## YOU'RE THE ONE THAT I WANT

Trumpet in B<sub>b</sub>



©Studio 188

## YOU'RE THE ONE THAT I WANT

Trumpet in B<sub>b</sub>



©Studio 188