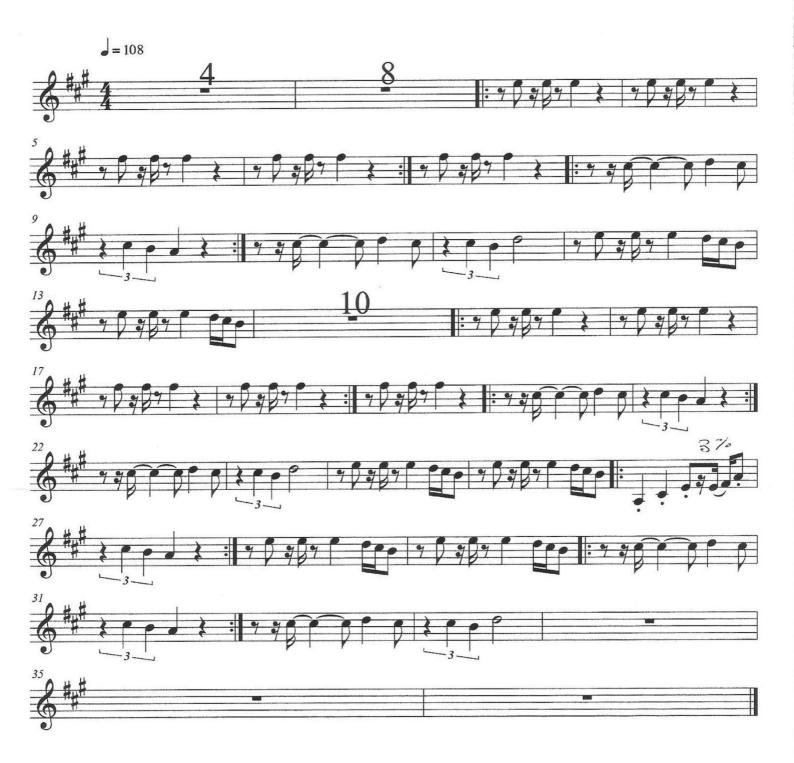

<br/>(I need a man)</li> <li>Who can keep me satisfied</li> <li>I better shape up, if I'm gonna pro<br/>(you better prove)</li> <li>That my faith is justified</li> <li>Are you sure? Yes I'm sure down</li> </ul> | ove                           |        |             |  |  |  |
| chorus2    | <b>X3</b> you are the one that I want !                                                                                                                                                                                                                                                                                                                                                               |                               | C !!!! | II          |  |  |  |

## YOU'RE THE ONE THAT I WANT

Baritone Sax M.T.B



Tenor Sax.



## YOU'RE THE ONE THAT I WANT

Trumpet in B<sub>b</sub>



©Studio 188

## YOU'RE THE ONE THAT I WANT

Trumpet in B<sub>b</sub>



©Studio 188