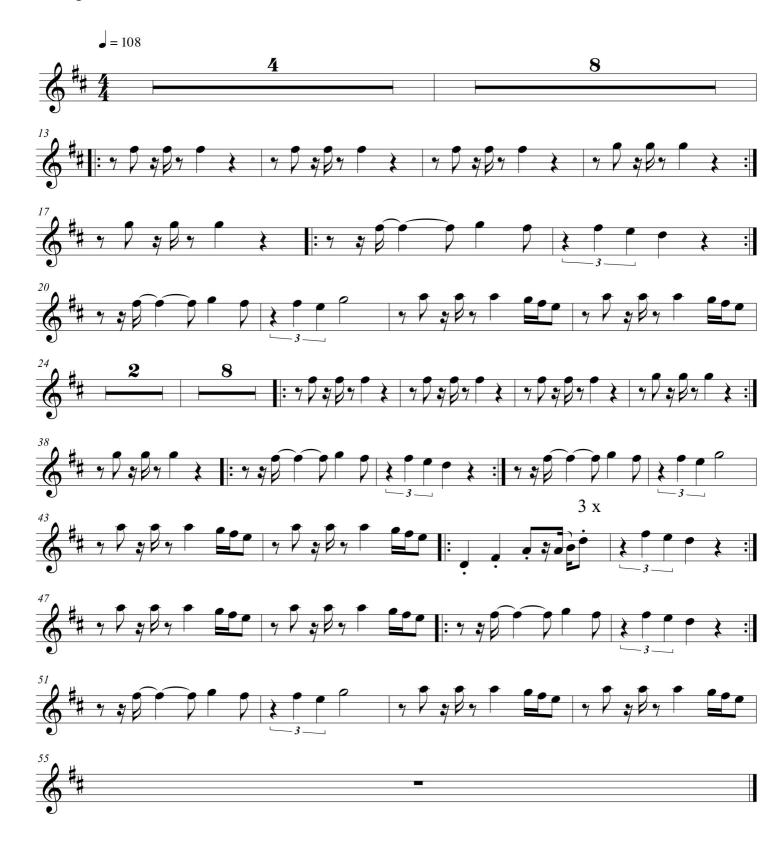

shape up, if I'm gonna pro<br/>(you better prove)</li> <li>That my faith is justified</li> <li>Are you sure? Yes I'm sure down</li> </ul> | ove                           |        |             |  |  |  |
| chorus2    | <b>X3</b> you are the one that I want !                                                                                                                                                                                                                                                                                                                                                               |                               | C !!!! | II          |  |  |  |

## YOU'RE THE ONE THAT I WANT

Baritone Sax M.T.B



Tenor Sax.



## YOU'RE THE ONE THAT I WANT

Trumpet in B<sub>b</sub>



©Studio 188

## YOU'RE THE ONE THAT I WANT

Trumpet in B<sub>b</sub>



©Studio 188